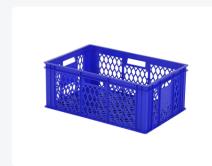

## Stackable Crate - 600x400xH224mm blue

## **Description**

Plastic stackable crate in Euro standard size 600 x 400 mm with a height, including the reinforced bottom, of 224 mm. A very strong stackable crate with coarsely perforated side walls and bottom. Equipped with four open handles. The bottom is extra reinforced; even under heavy loads and extreme conditions, bending is virtually negligible. This robust stackable crate is versatile and possesses all the qualities for trouble-free use in the (industrial) food sector, textile industry, hospitality, and bakeries. When equipped with dividers, the stackable crate becomes an ideal glass crate. The stackable crate made of food-safe plastic features a stable construction. Thanks to its Euro standard dimensions, the stackable crate can be perfectly combined with standardized stackable containers, crates, pallets, roll containers, and mobile bases.