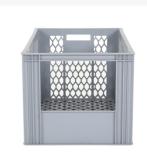

# Stackable crate with grab opening -600x400xH349mm - gray







### **Product specifications**

| Uitwendig<br>(LxBxH)       | 600 × 400 × 349 mm     |
|----------------------------|------------------------|
| Capacity                   | 70 liter liter         |
| Handles                    | Open                   |
| Sidewalls                  | Perforated             |
| Material                   | HDPE                   |
| Article number             | 30.135X.0105           |
| Weight (kg)                | 2,6 kg                 |
| Temperature range          | -40°C to +70°C         |
| Color                      | Grey                   |
| Bottom                     | Perforated, reinforced |
| European<br>Article Number | 7424945949980          |
| Max. load capacity per box | 25 kg kg               |
| Gripping aperture size     | 265 x