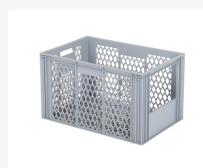

# Stackable crate with grab opening -600x400xH349mm - gray

### **Product specifications**

| Uitwendig<br>(LxBxH)       | 600 × 400 × 349 mm     |
|----------------------------|------------------------|
| Capacity                   | 70 liter liter         |
| Handles                    | Open                   |
| Sidewalls                  | Perforated             |
| Material                   | HDPE                   |
| Article number             | 30.135X.0105           |
| Weight (kg)                | 2,6 kg                 |
| Temperature range          | -40°C to +70°C         |
| Color                      | Grey                   |
| Bottom                     | Perforated, reinforced |
| European<br>Article Number | 7424945949980          |
| Max. load capacity per box | 25 kg kg               |
| Gripping aperture size     | 265 x 185mm            |

#### **Features**

| Plastic storage crate  | 600x400xH349mm |
|------------------------|----------------|
| Grip opening on one    | short side     |
| Perforated design for  | stacking       |
| Suitable for food prod | lucts          |
| 2 open handles for ea  | sy carrying    |
| Reinforced perforated  | bottom         |

# **Description**

Plastic warehouse crate in Euro standard size 600 x 400 x H 349 mm with a grip opening on one short side. Perforated stackable warehouse crate made of food-safe plastic, equipped with 2 open handles and a reinforced perforated bottom. There is a grip opening on one short side. Dimensions of the grip opening: 265 x 185 mm (W x H). The Euro standard warehouse crates are stackable with all other Euro standard storage bins and crates, allowing for the easy and practical assembly of a small parts warehouse.