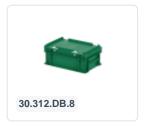

# Stacking bin - 300 x 200 x H 118 mm green (smooth base)

The stacking bin is provided with a smooth base

### **Description**

Fully enclosed green stacking container in Euro standard format 300 x 200 mm with closed handles. Made of food-safe plastic. This green stacking container has a practical small size and is easy to handle due to the closed handles on both short sides. The green plastic stacking container is stable for stacking and also perfectly compatible with our other Euro standard stacking containers. Due to its small size, this stacking container is ideal for use as a cutlery tray in the hospitality and rental industry.