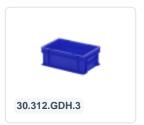

# Stacking bin - 300 x 200 x H 118 mm green (smooth base)

The stacking bin is provided with a smooth base

### **Description**

Fully enclosed green stacking container in Euro standard format 300 x 200 mm with closed handles. Made of food-safe plastic. This green stacking container has a practical small size and is easy to handle due to the closed handles on both short sides. The green plastic stacking container is stable for stacking and also perfectly compatible with our other Euro standard stacking containers. Due to its small size, this stacking container is ideal for use as a cutlery tray in the hospitality and rental industry.