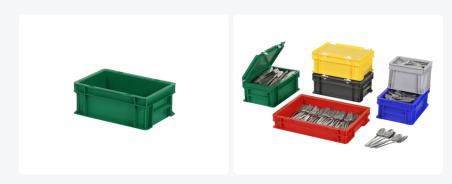

# Stacking bin - 300 x 200 x H 118 mm green (smooth base)

The stacking bin is provided with a smooth base

### **Description**

Fully enclosed green stacking container in Euro standard format 300 x 200 mm with closed handles. Made of food-safe plastic. This green stacking container has a practical small size and is easy to handle due to the closed handles on both short sides. The green plastic stacking container is stable for stacking and also perfectly compatible with our other Euro standard stacking containers. Due to its small size, this stacking container is ideal for use as a cutlery tray in the hospitality and rental industry.