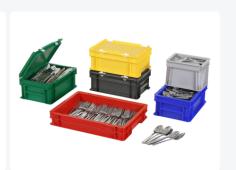

### **Description**

Fully enclosed stackable container in Euro format 300 x 200 mm with closed handles. Made from food-grade plastic. This stackable container has a practical small size and is easy to handle due to the closed handles on both short sides. The plastic stackable container can be stacked stably and is perfectly compatible with our other Euro standard stackable containers. Due to its small size, this stackable container is ideal for use, among other things, as a cutlery tray in the hospitality industry and rental services.