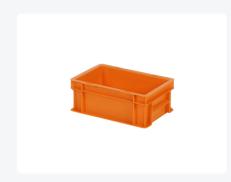

# Stacking bin - 300 x 200 x H 118 mm orange (smooth base)

#### **Features**

Modern stackable container / cutlery tray from the SOLID LINE; primarily for event catering and rental, as well as for industrial applications.

The stackable container features a smooth bottom.

### **Description**

Fully enclosed stackable container in Euro format 300 x 200 mm with closed handles. Made from food-grade plastic. This stackable container has a practical small size and is easy to handle due to the closed handles on both short sides. The plastic stackable container can be stacked stably and is perfectly compatible with our other Euro standard stackable containers. Due to its small size, this stackable container is ideal for use, among other things, as a cutlery tray in the hospitality industry and rental services.