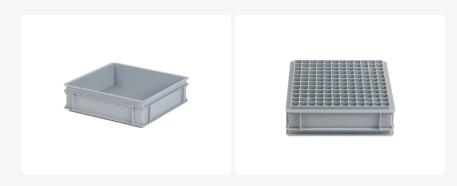

## Stacking bin - 400 x 400 x H 120 mm grey (reinforced base)

## **Product specifications Features**

| Uitwendig<br>(LxBxH) | 400 × 400 × 120 mm |
|----------------------|--------------------|
| Inwendig<br>(LxBxH)  | 370 × 370 × 102 mm |
| Capacity             | 15 liter liter     |
| Handles              | Closed             |
| Sidewalls            | Closed             |
| Material             | PP                 |
| Article<br>number    | 10.38.1928.0       |
| Weight (kg)          | 1,31 kg            |
| Temperature range    | -30°C to +80°C     |
| Color                | Grey               |
| Bottom               | Closed, reinforced |

## **Description**

Stacking crate in Euro size 400 x 400 mm. With closed walls, closed handles, and a closed, reinforced bottom. Thanks to the closed handles, the crate can be completely filled. This stacking crate is highly suitable for industrial applications, as well as for rental companies or the food sector.