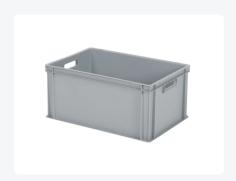

## Stacking bin - 600 x 400 x H 280 mm grey - open handles

## **Product specifications Features**

| Uitwendig<br>(LxBxH)    | 600 × 400 × 280 mm |
|-------------------------|--------------------|
| Inwendig<br>(LxBxH)     | 566 × 366 × 272 mm |
| Max. stacking load (kg) | 250 kg kg          |
| Capacity                | 55 liter liter     |
| Handles                 | Open               |
| Sidewalls               | Closed             |
| Material                | PP                 |
| Article<br>number       | 30.628.ROH.1       |
| Weight (kg)             | 2,3 kg             |
| Temperature range       | -20°C to +80°C     |
| Color                   | Grey               |
| Bottom                  | Closed, reinforced |
| Colorcode               | RAL 7040           |
| Load capacity (kg)      | 25 kg              |

Stacking bin is provided with an extra strong diamond-pattern base

## **Description**

Closed stacking crate with a reinforced bottom and comfortable open handles. This stacking crate has Euro standard dimensions of 600 x 400 mm. The height, including the reinforced diamond-pattern bottom, is 280 mm. Stacking crates with Euro standard sizes can be stacked together. Additionally, due to their standardized dimensions, Euro crates fit efficiently without wasted space on standardized pallets, roll containers, and mobile bases.