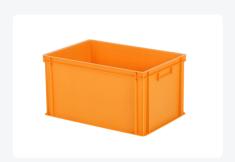

# Stacking bin - 600 x 400 x H 320 mm - orange (reinforced base)

### **Product specifications Features**

| Uitwendig<br>(LxBxH)    | 600 × 400 × 320 mm | Stacking bin is provided with an extra strong diamond-pattern base |
|-------------------------|--------------------|--------------------------------------------------------------------|
| Inwendig<br>(LxBxH)     | 566 × 366 × 305 mm |                                                                    |
| Max. stacking load (kg) | 250 kg kg          |                                                                    |
| Capacity                | 64 liter liter     |                                                                    |
| Handles                 | Closed             |                                                                    |
| Sidewalls               | Closed             |                                                                    |
| Material                | PP                 |                                                                    |
| Article<br>number       | 30.632.RDH.6       |                                                                    |
| Weight (kg)             | 3 kg               |                                                                    |
| Temperature range       | -20°C to +80°C     |                                                                    |
| Color                   | Orange             |                                                                    |
| Bottom                  | Closed, reinforced |                                                                    |
| Load capacity (kg)      | 25 kg              |                                                                    |

# **Description**

Stackable container made of food-grade plastic with Euro norm dimensions of 600 x 400 mm. The bottom, walls, and handles are closed, allowing for full utilization of the contents. The bottom is reinforced and features a lattice construction. This stackable container is highly suitable for applications involving heavy loads. Due to its Euro norm size, it can be perfectly combined with other Euro norm stackable containers, as well as standardized pallets, roll cages, and dollies.