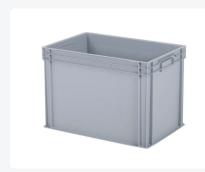

# Stacking bin - 600 x 400 x H 420 mm grey (reinforced base)

## **Product specifications Features**

| Uitwendig<br>(LxBxH)    | 600 × 400 × 420 mm |
|-------------------------|--------------------|
| Inwendig<br>(LxBxH)     | 555 × 355 × 404 mm |
| Max. stacking load (kg) | 250 kg kg          |
| Capacity                | 86 liter liter     |
| Handles                 | Closed             |
| Sidewalls               | Closed             |
| Material                | PP                 |
| Article<br>number       | 30.642N.RDH.1      |
| Weight (kg)             | 3,3 kg             |
| Temperature range       | -20°C to +80°C     |
| Color                   | Grey               |
| Bottom                  | Closed, reinforced |
| Colorcode               | RAL 7040           |
| Load capacity (kg)      | 25 kg              |

# **Description**

(kg)

With a height of 420 mm, this is our tallest plastic stackable container in the practical Euro norm size of 600 x 400 mm. Due to its standardized dimensions, this stackable container can be stably stacked and perfectly combined with our other Euro norm stackable containers, as well as with standardized pallets and mobile bases. The 86-liter volume can be optimally utilized thanks to the closed handles. With its reinforced bottom, you don't have to worry about the application of this stackable container. The container is highly durable and suitable for both food and industrial purposes.