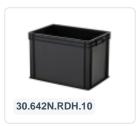

# Stacking bin - 600 x 400 x H 420 mm grey (reinforced base)

## **Product specifications Features**

| Uitwendig<br>(LxBxH)    | 600 × 400 × 420 mm |
|-------------------------|--------------------|
| Inwendig<br>(LxBxH)     | 555 × 355 × 404 mm |
| Max. stacking load (kg) | 250 kg kg          |
| Capacity                | 86 liter liter     |
| Handles                 | Closed             |
| Sidewalls               | Closed             |
| Material                | PP                 |
| Article<br>number       | 30.642N.RDH.1      |
| Weight (kg)             | 3,3 kg             |
| Temperature range       | -20°C to +80°C     |
| Color                   | Grey               |
| Bottom                  | Closed, reinforced |
| Colorcode               | RAL 7040           |
| Load capacity (kg)      | 25 kg              |

Stacking bin is provided with an extra strong diamond-pattern base

# **Description**

(kg)

With a height of 420 mm, this is our tallest plastic stackable container in the practical Euro norm size of 600 x 400 mm. Due to its standardized dimensions, this stackable container can be stably stacked and perfectly combined with our other Euro norm stackable containers, as well as with standardized pallets and mobile bases. The 86-liter volume can be optimally utilized thanks to the closed handles. With its reinforced bottom, you don't have to worry about the application of this stackable container. The container is highly durable and suitable for both food and industrial purposes.