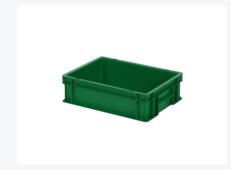

# Stacking bin / bin for plates - 400 x 300 x H 120 mm - green (smooth base)

### **Product specifications Features**

| Uitwendig<br>(LxBxH)    | 400 × 300 × 120 mm |
|-------------------------|--------------------|
| Inwendig<br>(LxBxH)     | 366 × 266 × 115 mm |
| Max. stacking load (kg) | 150 kg kg          |
| Capacity                | 11 liter liter     |
| Handles                 | Closed             |
| Sidewalls               | Closed             |
| Material                | PP                 |
| Article<br>number       | 30.412.GDH.8       |
| Weight (kg)             | 0,7 kg             |
| Temperature range       | -20°C to +80°C     |
| Color                   | Green              |
| Bottom                  | Closed, smooth     |
| Colorcode               | PMS 349 C          |
| Max. plate diameter     | 100                |
| Load capacity (kg)      | 10 kg              |

The stacking bin is provided with a smooth base

### **Description**

Stackable container in Euro standard format 400 x 300 mm. With closed walls, solid handles, and a sealed, smooth bottom. Thanks to the closed handles, the container can be completely filled. This stackable container is highly suitable for industrial applications, as well as for rental companies or the food sector. Due to the standardized dimensions, the stackable container is also perfectly compatible with other Euro containers, as well as standardized pallets, roll cages, and dollies.