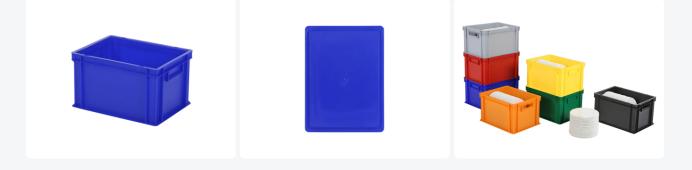

# Stacking bin / bin for plates - 400 x 300 x H 236 mm - blue (smooth base)

The stacking bin is provided with a smooth base

# Description

Plastic stackable container / plate tray in Euro standard size 400 x 300 mm. The stackable container has a smooth bottom and sealed handles. With an internal height of 230 mm, the container is highly suitable for transporting and dust-free storage of plates and tableware. Plates with a diameter of up to 215 mm can be placed vertically in the container. This way, the plates can be safely transported without damage. Ideal for plate rental and on-site catering. Thanks to the comfortable handles, the stackable container is also pleasant to handle, even when fully loaded with plates. Within the industrial sector, this stackable container is widely used for storing various cargoes. The Euro standard stackable containers can be stacked with other Euro containers and perfectly combined with standardized pallets, roll containers, and mobile bases.