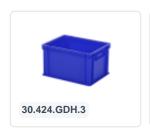

# Stacking bin / bin for plates - 400 x 300 x H 280 mm - blue (reinforced base)

#### **Product specifications**

| External dimensions (I x w x h)  Temperature range -20°C to +80°C  Capacity 26 liter  Color Blue  Material PP  Bottom Closed, reinforced |  |
|------------------------------------------------------------------------------------------------------------------------------------------|--|
| Capacity 26 liter  Color Blue  Material PP                                                                                               |  |
| Color Blue Material PP                                                                                                                   |  |
| Material PP                                                                                                                              |  |
| 2 "                                                                                                                                      |  |
| Bottom Closed, reinforced                                                                                                                |  |
|                                                                                                                                          |  |
| Sidewalls Closed                                                                                                                         |  |
| Handles Closed                                                                                                                           |  |
| Colorcode RAL 5002                                                                                                                       |  |
| Max. plate diameter 250                                                                                                                  |  |
| Load capacity (kg) 20 kg                                                                                                                 |  |
| Max. stacking load (kg) 200 kg                                                                                                           |  |
| Internal dimensions (I x w x h) $366 \times 266 \times 260 \text{ mm}$                                                                   |  |

#### **Features**

Stackable modern container/plate container SOLID LINE; suitable for catering, rental, and industrial applications.

The stackable container has a smooth bottom.

Suitable for mounting a hinged lid.

### **Description**

Plastic stacking container / plate container in Euro norm format 400 x 300 mm. The stacking container has a reinforced grid bottom and closed handles. With an internal height of 265 mm, the container is very suitable for transporting and dust-free storage of plates and dishes. Plates with a diameter up to 250 mm can be placed vertically in the container. This way, the plates can be safely

t ansported without damage. Ide I for plate rental and on-site catering. Thanks to the comfortable handles, the stacking container is so Leasant to lift, even when fully packed with plates. Within the industrial sector, this stacking container is widely used for storing arious types of cargo. The Euro norm stacking containers are stackable with other Euro containers and can be perfectly combined ith standardized pallets, roll cor tainers, and mobile bases.