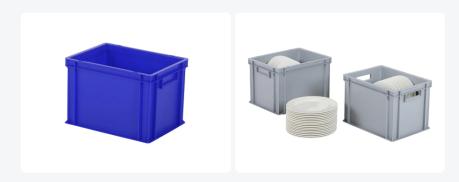

# Stacking bin / bin for plates - 400 x 300 x H 280 mm - blue (reinforced base)

### **Description**

Plastic stacking container / plate container in Euro norm format 400 x 300 mm. The stacking container has a reinforced grid bottom and closed handles. With an internal height of 265 mm, the container is very suitable for transporting and dust-free storage of plates and dishes. Plates with a diameter up to 250 mm can be placed vertically in the container. This way, the plates can be safely

t ansported without damage. Ide I for plate rental and on-site catering. Thanks to the comfortable handles, the stacking container is so Leasant to lift, even when fully packed with plates. Within the industrial sector, this stacking container is widely used for storing arious types of cargo. The Euro norm stacking containers are stackable with other Euro containers and can be perfectly combined ith standardized pallets, roll cor tainers, and mobile bases.