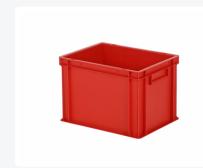

# Stacking bin / bin for plates - 400 x 300 x H 280 mm - red (smooth base)

### **Description**

Plastic stacking container / plate container in Euro norm format 400 x 300 mm. The stacking container has a smooth grid bottom and closed handles. With an internal height of 265 mm, the container is very suitable for transporting and dust-free storage of plates and dishes. Plates with a diameter up to 250 mm can be placed vertically in the container. This way, the plates can be safely transported without damage. Ideal for plate rental and on-site catering. Thanks to the comfortable handles, the stacking container is also pleasant to lift, even when fully packed with plates. Within the industrial sector, this stacking container is widely used for storing various types of cargo. The Euro norm stacking containers are stackable with other Euro containers and can be perfectly combined with standardized pallets, roll containers, and mobile bases.