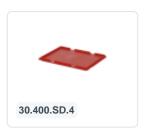

ing container has a smooth grid bottom and closed handles. With an internal height of 265 mm, the container is very suitable for transporting and dust-free storage of plates and dishes. Plates with a diameter up to 250 mm can be placed vertically in the container. This way, the plates can be safely transported without damage. Ideal for plate rental and on-site catering. Thanks to the comfortable handles, the stacking container is also pleasant to lift, even when fully packed with plates. Within the industrial sector, this stacking container is widely used for storing various types of cargo. The Euro norm stacking containers are stackable with other Euro containers and can be perfectly combined with standardized pallets, roll containers, and mobile bases.



#### **Geschikte accessoires**







# Alternatieve artikelen