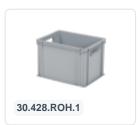

# Stacking bin / bin for plates - 400 x 300 x H 280 mm - yellow (reinforced base)

#### **Product specifications**

| Uitwendig (LxBxH)       | 400 × 300 × 280 mm |
|-------------------------|--------------------|
| Inwendig (LxBxH)        | 366 × 266 × 260 mm |
| Max. stacking load (kg) | 200 kg kg          |
| Capacity                | 26 liter liter     |
| Handles                 | Closed             |
| Sidewalls               | Closed             |
| Material                | PP                 |
| Article number          | 30.428.RDH.2       |
| Weight (kg)             | 1,5 kg             |
| Temperature range       | -20°C to +80°C     |
| Color                   | Yellow             |
| Bottom                  | Closed, reinforced |
| Colorcode               | PMS 106 C          |
| Max. plate diameter     | 250                |
| Load capacity (kg)      | 20 kg              |

#### **Features**

Stackable modern container/plate container SOLID LINE; suitable for catering, rental, and industrial applications.

The stackable container has a smooth bottom.

Suitable for mounting a hinged lid.

### **Description**

Plastic stacking container / plate container in Euro norm format 400 x 300 mm. The stacking container has a reinforced grid bottom and closed handles. With an internal height of 265 mm, the container is very suitable for transporting and dust-free storage of plates and dishes. Plates with a diameter up to 250 mm can be placed vertically in the container. This way, the plates can be safely transported without damage. Ideal for plate rental and on-site catering. Thanks to the comfortable handles, the stacking container is also pleasant to lift, even when fully packed with plates. Within the industrial sector, this stacking container is widely used for storing various types of cargo. The Euro norm stacking containers are stackable with other Euro containers and can be perfectly combined with standardized pallets, roll containers, and mobile bases.