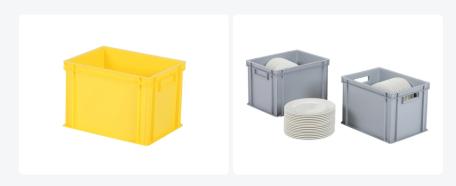

### **Description**

Plastic stacking container / plate container in Euro norm format 400 x 300 mm. The stacking container has a reinforced grid bottom and closed handles. With an internal height of 265 mm, the container is very suitable for transporting and dust-free storage of plates and dishes. Plates with a diameter up to 250 mm can be placed vertically in the container. This way, the plates can be safely transported without damage. Ideal for plate rental and on-site catering. Thanks to the comfortable handles, the stacking container is also pleasant to lift, even when fully packed with plates. Within the industrial sector, this stacking container is widely used for storing various types of cargo. The Euro norm stacking containers are stackable with other Euro containers and can be perfectly combined with standardized pallets, roll containers, and mobile bases.