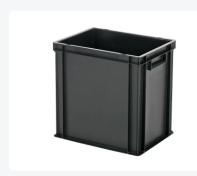

# Stacking bin / bin for plates - 400 x 300 x H 400 mm - black (reinforced base)

#### **Product specifications Features**

Uitwendig  $400 \times 300 \times 400 \text{ mm}$ (LxBxH) Inwendig 366 × 266 × 385 mm (LxBxH) Max. stacking 200 kg kg load (kg) Capacity 37.5 liter liter Handles Closed Sidewalls Closed Material Article number 30.440.RDH.10 Weight (kg) Temperature -20°C tot +80°C range Color Black **Bottom** Closed, reinforced European Article 7424910129157 Number Max. plate 360 diameter Load capacity 20 kg (kg)

# **Description**

This black stackable crate in Euro format 400 x 300 mm has a height, including reinforced diamond base, of 400 mm. The stackable crate features closed walls with solid handles and a closed, reinforced bottom. This crate is widely used as a plate crate in event catering and rentals. Thanks to the reinforced bottom, heavy loads can be stored and transported in this crate without any issues. It accommodates plates with a diameter of up to 360 mm when placed vertically inside the crate. Additionally, the crate is well-suited for numerous other applications.