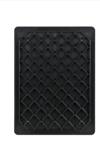

# Stacking bin / bin for plates - 400 x 300 x H 400 mm - black (reinforced base)







#### **Product specifications Features**

Uitwendig  $400 \times 300 \times 400 \text{ mm}$ (LxBxH) Inwendig 366 × 266 × 385 mm (LxBxH) Max. stacking 200 kg kg load (kg) Capacity 37.5 liter liter Handles Closed Sidewalls Closed Material Article number 30.440.RDH.10 Weight (kg) Temperature -20°C tot +80°C range Color Black **Bottom** Closed, reinforced European Article 7424910129157 Number Max. plate 360 diameter Load capacity 20 kg (kg)

Stacking bin is provided with an extra strong diamond-pattern base.



# **Description**

This black stackable crate in Euro format 400 x 300 mm has a height, including reinforced diamond base, of 400 mm. The stackable crate features closed walls with solid handles and a closed, reinforced bottom. This crate is widely used as a plate crate in event cat