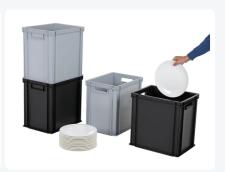

# **Description**

This black stackable crate in Euro format 400 x 300 mm has a height, including reinforced diamond base, of 400 mm. The stackable crate features closed walls with solid handles and a closed, reinforced bottom. This crate is widely used as a plate crate in event catering and rentals. Thanks to the reinforced bottom, heavy loads can be stored and transported in this crate without any issues. It accommodates plates with a diameter of up to 360 mm when placed vertically inside the crate. Additionally, the crate is well-suited for numerous other applications.

### Alternatieve artikelen