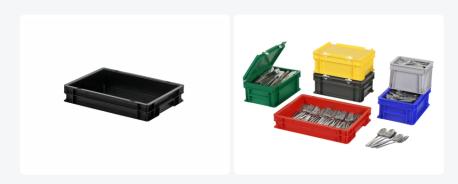

# Stacking bin / cutlery bin - 400 x 300 x H 75 mm - Black (smooth base)

#### **Features**

Modern stackable container / plate tray from the SOLID LINE; designed specifically for event catering and rental, as well as industrial applications.

The stackable container features a smooth bottom.

### **Description**

Black plastic stackable container in Euro norm dimensions of 400 x 300 mm. The black stackable container is fully enclosed and features a smooth bottom. Easy to lift with bowl-shaped handles. Manufactured from food-grade plastic. Highly suitable as a cutlery tray or storage container for various small items. Thanks to its Euro norm size, this container can be stacked with other Euro containers and is also perfectly compatible with standardized pallets, roll cages, or mobile bases.