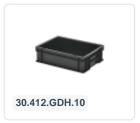

# Stacking bin / cutlery bin - 400 x 300 x H 75 mm - Black (smooth base)

### **Product specifications**

| Uitwendig (LxBxH)       | $400 \times 300 \times 75 \text{ mm}$ |
|-------------------------|---------------------------------------|
| Inwendig (LxBxH)        | 366 × 266 × 72 mm                     |
| Max. stacking load (kg) | 150 kg kg                             |
| Capacity                | 7 liter liter                         |
| Handles                 | Closed                                |
| Sidewalls               | Closed                                |
| Material                | PP                                    |
| Article number          | 30.408.GDH.10                         |
| Weight (kg)             | 0,5 kg                                |
| Temperature range       | -20°C to +80°C                        |
| Bottom                  | Closed, smooth                        |
| Load capacity (kg)      | 10 kg                                 |

#### **Features**

Modern stackable container / plate tray from the SOLID LINE; designed specifically for event catering and rental, as well as industrial applications.

The stackable container features a smooth bottom.

### **Description**

Black plastic stackable container in Euro norm dimensions of 400 x 300 mm. The black stackable container is fully enclosed and features a smooth bottom. Easy to lift with bowl-shaped handles. Manufactured from food-grade plastic. Highly suitable as a cutlery tray or storage container for various small items. Thanks to its Euro norm size, this container can be stacked with other Euro containers and is also perfectly compatible with standardized pallets, roll cages, or mobile bases.