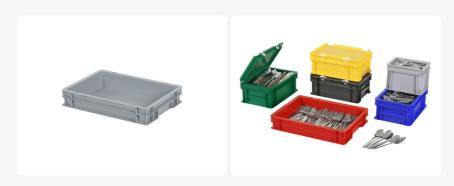

# Stacking bin / cutlery bin - 400 x 300 x H 75 mm - grey (smooth base)

#### **Features**

Modern stackable container / plate tray from the SOLID LINE; designed specifically for event catering and rental, as well as industrial applications.

The stackable container features a smooth bottom.

## **Description**

Gray plastic stackable container in Euro standard dimensions of 400 x 300 mm. The gray stackable container is fully enclosed and has a smooth bottom. The container is easy to lift using the bowl handles. Made of food-grade plastic. The stackable container is highly suitable as a cutlery tray or storage bin for various small items. Due to its Euro standard sizing, the gray container is stackable with other Euro containers and also perfectly compatible with standardized pallets, roll cages, or mobile bases.