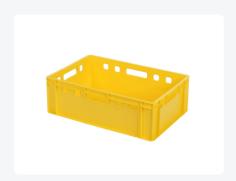

# Stacking bin E2 - yellow - 600 x 400 x H 200 mm

### **Product specifications**

| Uitwendig (LxBxH)          | 600 × 400 × 200 mm                |
|----------------------------|-----------------------------------|
| Inwendig (LxBxH)           | 568 × 368 × 198 mm                |
| Capacity                   | 35 liter liter                    |
| Handles                    | Open (four openings)              |
| Sidewalls                  | Closed, with ventilation openings |
| Material                   | HDPE                              |
| Article number             | 18.6420.0007                      |
| Weight (kg)                | 2 kg                              |
| Temperature range          | -40°C to +70°C                    |
| Color                      | Yellow                            |
| Bottom                     | Closed, smooth                    |
| Colorcode                  | PMS 106 C                         |
| Max. load capacity per box | 20 kg kg                          |
|                            |                                   |

#### **Features**

Side walls are provided with openings all round at the top for ventilation/cooling

Textured area for labels on all sides

Mutually stackable with other stacking bins in the E range

## **Description**

Yellow E2 stacking crate/meat crate (600 x 400 x H 200 mm). The yellow E2 stacking crate is food-safe and made of 100% new material. The yellow E2 stacking crates have a closed bottom and closed side walls, with 4 open handles. The walls of the yellow E2 stacking crates are equipped with ventilation openings. The E2 meat crate is absolutely the most commonly used stacking crate in the entire food sector. In addition to yellow, E2 crates are available in many other colors and are used for a wide range of applications. The E2 stacking crate is widely used throughout the food sector, and especially the color red is used as a pool crate in the entire European meat and meat products sector.