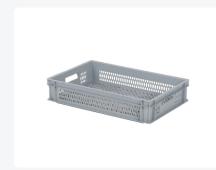

# Stacking bin light - 600x400xH130mm grey

## **Product specifications**

| Weight (kg)                           | 1,01 kg                |
|---------------------------------------|------------------------|
| External dimensions (I x w x h)       | 600 × 400 × 130 mm     |
| Temperature range                     | -20°C to +80°C         |
| Capacity                              | 22 liter               |
| Color                                 | Grey                   |
| Material                              | PP                     |
| Bottom                                | Perforated, reinforced |
| Sidewalls                             | Perforated             |
| Handles                               | Open                   |
| Max. load capacity per box            | 15 kg                  |
| Internal<br>dimensions (I x<br>w x h) | 567 × 367 × 107 mm     |

#### **Features**

| Lightweight stacking crate with perforations in the bottom and side walls |  |
|---------------------------------------------------------------------------|--|
| Equipped with two open handles for easy handling                          |  |
| Light reinforced bottom for extra strength                                |  |
| Ideal for universal use in various applications                           |  |
| Dimensions: 600 x 400 x H130 mm                                           |  |

### **Description**

Plastic stackable crate in Euro standard size 600 x 400 x H130 mm. The applications of these crates are versatile and can range from use in the food industry, for transporting vegetables and fruits, to use in warehouses for storing and distributing goods. The perforated bottom with light rib reinforcement ensures that products are well-ventilated, making them also suitable for use in controlled environments. Although it's not possible to add compartment dividers to the light crates, there is ample space for storing products.