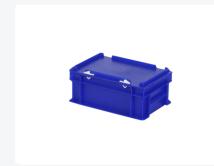

# Stacking bin with lid - 300 x 200 x H 133 mm - blue

Lid containers feature a detachable hinged lid.

The lid container is supplied with two snap-slide closures in the lid.

## **Description**

Stacking bin with lid in Euro format 300 x 200 mm. The stacking bin with a hinged lid is equipped with two snap-slide closures. Due to the closed sidewalls, closed bottom, and snap closures, the lid container seals well. This makes it highly suitable for dust-free storage of cutlery and small items. Made from food-safe plastic.