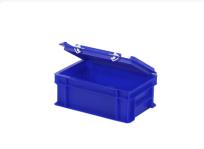

Lid containers feature a detachable hinged lid.

The lid container is supplied with two snap-slide closures in the lid.

## **Description**

Stacking bin with lid in Euro format 300 x 200 mm. The stacking bin with a hinged lid is equipped with two snap-slide closures. Due to the closed sidewalls, closed bottom, and snap closures, the lid container seals well. This makes it highly suitable for dust-free storage of cutlery and small items. Made from food-safe plastic.