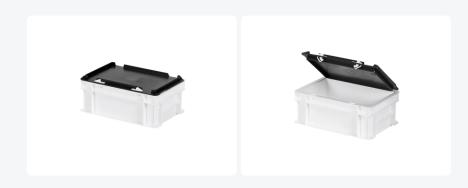

# Stacking bin with lid - 300 x 200 x H 133 mm - white

### **Description**

Lid container in Euro norm format 300 x 200 mm. The container with a hinged lid is equipped with two snap-slide fasteners. Due to the closed side walls, the closed bottom, and the snap fasteners, the lid container is well sealable. This makes the lid container highly suitable for dust-free storage of cutlery and small items. Made from food-grade plastic.