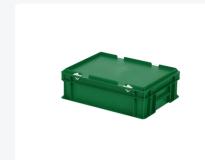

# Stacking bin with lid - 400 x 300 x H 133 mm - green

## **Product specifications**

| Uitwendig<br>(LxBxH)          | 400 × 300 × 133 mm |
|-------------------------------|--------------------|
| Inwendig<br>(LxBxH)           | 366 × 266 × 115 mm |
| Max. stacking load (kg)       | 150 kg kg          |
| Capacity                      | 11 liter liter     |
| Handles                       | Closed             |
| Sidewalls                     | Closed             |
| Material                      | PP                 |
| Article number                | 30.412.DB.8        |
| Weight (kg)                   | 1,1 kg             |
| Temperature range             | -20°C to +80°C     |
| Color                         | Green              |
| Bottom                        | Closed, smooth     |
| European<br>Article<br>Number | 7424915169165      |
| Colorcode                     | PMS 349 C          |
| Load capacity (kg)            | 10 kg              |

# **Features**

| With a smooth bottom.                                         |
|---------------------------------------------------------------|
| The standard version features closed handles.                 |
| Lid containers are stackable even with lids.                  |
| Lid containers have a detachable hinged lid.                  |
| The lid container comes with two snap-slide locks in the lid. |
|                                                               |

## **Description**

Stacking bin with lid in Euro norm size 400 x 300 mm. The lid container consists of a stacking container and a hinged lid with two snap-slide locks. In the open position, the hinged lid is removable. Completely closed container with a smooth bottom and closed handles. Due to standardized sizing, the lid container can be stacked with other Euro containers, with or without lids. The lid container is made from food-grade plastic. The snap locks ensure secure closure of the lid container and easy opening. We provide foam interiors, seals, and label holders as accessories for the lid containers.