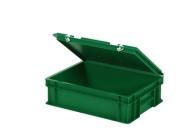

# **Features**

| With a smooth bottom.                                         |
|---------------------------------------------------------------|
| The standard version features closed handles.                 |
| Lid containers are stackable even with lids.                  |
| Lid containers have a detachable hinged lid.                  |
| The lid container comes with two snap-slide locks in the lid. |
|                                                               |

## **Description**

Stacking bin with lid in Euro norm size 400 x 300 mm. The lid container consists of a stacking container and a hinged lid with two snap-slide locks. In the open position, the hinged lid is removable. Completely closed container with a smooth bottom and closed handles. Due to standardized sizing, the lid container can be stacked with other Euro containers, with or without lids. The lid container is made from food-grade plastic. The snap locks ensure secure closure of the lid container and easy opening. We provide foam interiors, seals, and label holders as accessories for the lid containers.