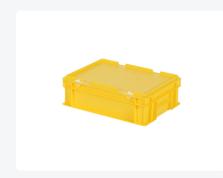

# Stacking bin with lid - 400 x 300 x H 133 mm - yellow

With a smooth bottom and closed handles. Lid containers are also stackable with the lid. Lid containers have a detachable hinged lid. The lid container comes with two snap-slide closures in the lid.

#### **Description**

Stacking bin with lid in Euronorm format 400 x 300 mm. The lid container is composed of a stacking container and a hinged lid with two snap-slide closures. In the open state, the hinged lid is detachable. Completely closed container with a smooth bottom and closed handles. Due to the standardized dimensions, the lid container can be stacked with other Euro containers, with or without lids. The lid container is made of food-grade plastic. The snap closures allow the lid container to be securely closed and easily opened. We supply foam interiors, seals, and label holders as accessories for the lid containers.