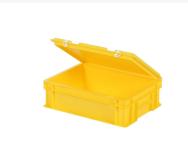

With a smooth bottom and closed handles. Lid containers are also stackable with the lid. Lid containers have a detachable hinged lid. The lid container comes with two snap-slide closures in the lid.

#### **Description**

Stacking bin with lid in Euronorm format 400 x 300 mm. The lid container is composed of a stacking container and a hinged lid with two snap-slide closures. In the open state, the hinged lid is detachable. Completely closed container with a smooth bottom and closed handles. Due to the standardized dimensions, the lid container can be stacked with other Euro containers, with or without lids. The lid container is made of food-grade plastic. The snap closures allow the lid container to be securely closed and easily opened. We supply foam interiors, seals, and label holders as accessories for the lid containers.