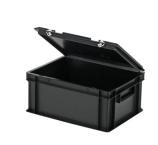

#### **Features**

Lidded bins are also stackable with lid Lidded bins have a removable, hinged lid Stacking bin with hinged lid and 2 snap-slide locks

# **Description**

Euro norm stacking bin with lid 400 x 300 mm. The fully enclosed container is equipped with a hinged lid with two snap-slide closures. The container is highly suitable for the dust-free transport and storage of goods. This can be for small tools as well as for electronic

equipment or other products. The lid container is easy to open with the snap-slide closures. We supply foam interiors, seals, and label holders as accessories for the lic containers.