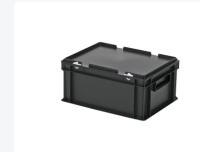

# Stacking bin with lid - 400 x 300 x H 190 mm - black

#### **Features**

Lidded bins are also stackable with lid Lidded bins have a removable, hinged lid Stacking bin with hinged lid and 2 snap-slide locks

# **Description**

Euro norm stacking bin with lid 400 x 300 mm. The fully enclosed container is equipped with a hinged lid with two snap-slide closures. The container is highly suitable for the dust-free transport and storage of goods. This can be for small tools as well as for electronic