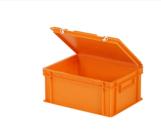

Lidded bins are also stackable with lid Lidded bins have a removable, hinged lid

Stacking bin with hinged lid and 2 snap-slide locks

# **Description**

Euro norm stacking bin with lid 400 x 300 mm. The fully enclosed container is equipped with a hinged lid with two snap-slide closures. The container is highly suitable for the dust-free transport and storage of goods. This can be for small tools as well as electronic equipment or other products. The lid container is easy to open with the snap-slide closures. We supply foam interiors, seals, and label holders as accessories for the lid containers.