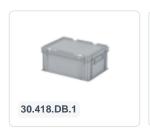

# Stacking bin with lid - 400 x 300 x H 190 mm - orange

# **Product specifications Features**

| Uitwendig<br>(LxBxH)                       | 400 × 300 × 190 mm           |
|--------------------------------------------|------------------------------|
| Inwendig<br>(LxBxH)                        | 366 × 266 × 172 mm           |
| Max. stacking load (kg)                    | 150 kg kg                    |
| Capacity                                   | 16 liter liter               |
| Handles                                    | Closed                       |
| Sidewalls                                  | Closed                       |
| Material                                   | PP                           |
|                                            |                              |
| Article<br>number                          | 30.418.DB.6                  |
| ,                                          | 30.418.DB.6<br>1,4 kg        |
| number                                     |                              |
| number Weight (kg) Temperature             | 1,4 kg                       |
| number Weight (kg) Temperature range       | 1,4 kg<br>-20°C to +80°C     |
| number Weight (kg) Temperature range Color | 1,4 kg -20°C to +80°C Orange |

Lidded bins are also stackable with lid Lidded bins have a removable, hinged lid

Stacking bin with hinged lid and 2 snap-slide locks

# **Description**

Euro norm stacking bin with lid 400 x 300 mm. The fully enclosed container is equipped with a hinged lid with two snap-slide closures. The container is highly suitable for the dust-free transport and storage of goods. This can be for small tools as well as electronic equipment or other products. The lid container is easy to open with the snap-slide closures. We supply foam interiors, seals, and label holders as accessories for the lid containers.