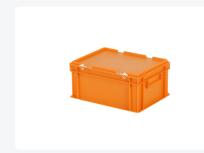

# **Product specifications Features**

| Uitwendig<br>(LxBxH)                       | 400 × 300 × 190 mm           |
|--------------------------------------------|------------------------------|
| Inwendig<br>(LxBxH)                        | 366 × 266 × 172 mm           |
| Max. stacking load (kg)                    | 150 kg kg                    |
| Capacity                                   | 16 liter liter               |
| Handles                                    | Closed                       |
| Sidewalls                                  | Closed                       |
| Material                                   | PP                           |
|                                            |                              |
| Article<br>number                          | 30.418.DB.6                  |
| ,                                          | 30.418.DB.6<br>1,4 kg        |
| number                                     |                              |
| number Weight (kg) Temperature             | 1,4 kg                       |
| number Weight (kg) Temperature range       | 1,4 kg<br>-20°C to +80°C     |
| number Weight (kg) Temperature range Color | 1,4 kg -20°C to +80°C Orange |

Lidded bins are also stackable with lid Lidded bins have a removable, hinged lid

Stacking bin with hinged lid and 2 snap-slide locks

# **Description**

Euro norm stacking bin with lid 400 x 300 mm. The fully enclosed container is equipped with a hinged lid with two snap-slide closures. The container is highly suitable for the dust-free transport and storage of goods. This can be for small tools as well as electronic equipment or other products. The lid container is easy to open with the snap-slide closures. We supply foam interiors, seals, and label holders as accessories for the lid containers.