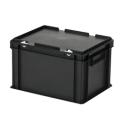

# Stacking bin with lid - 400 x 300 x H 250 mm - black

## **Product specifications Features**

| Uitwendig<br>(LxBxH)       | 400 × 300 × 250 mm | Lidded bins are also stackable with lid             |
|----------------------------|--------------------|-----------------------------------------------------|
| Inwendig<br>(LxBxH)        | 366 × 266 × 232 mm | Lidded bins have a removable, hinged lid            |
| Max. stacking<br>load (kg) | 200 kg kg          | Stacking bin with hinged lid and 2 snap-slide locks |
| Capacity                   | 21.5 liter liter   |                                                     |
| Handles                    | Closed             |                                                     |
| Sidewalls                  | Closed             |                                                     |
| Material                   | PP                 |                                                     |
| Article<br>number          | 30.424.DB.10       |                                                     |
| Weight (kg)                | 1,5 kg             |                                                     |
| Temperature<br>range       | -20°C to +80°C     |                                                     |
| Color                      | Black              |                                                     |
| Bottom                     | Closed, smooth     |                                                     |
| Load capacity<br>(kg)      | 20 kg              |                                                     |

### Description

Stacking bin with lid made of food-grade plastic. Euro norm size 400 x 300 mm. The lid container consists of a stacking container with a hinged lid and two snap-slide closures. In the open position, the lid is removable. Due to the standardized dimensions, the container can be perfectly combined with other Euro norm stacking containers without any loss of space, as well as with standardized pallets, roll containers, and dollies. The container is also stackable with the lid. The snap-slide closures ensure a secure seal of the lid container, and it can be easily opened again. The lockable lid prevents the cargo from getting lost, damaged, or contaminated during transport.