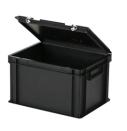

# Stacking bin with lid - 400 x 300 x H 250 mm - black

## **Product specifications Features**

| Uitwendig<br>(LxBxH)       | 400 × 300 × 250 mm | Lidded bins are also stackable with lid             |
|----------------------------|--------------------|-----------------------------------------------------|
| Inwendig<br>(LxBxH)        | 366 × 266 × 232 mm | Lidded bins have a removable, hinged lid            |
| Max. stacking<br>load (kg) | 200 kg kg          | Stacking bin with hinged lid and 2 snap-slide locks |
| Capacity                   | 21.5 liter liter   |                                                     |
| Handles                    | Closed             |                                                     |
| Sidewalls                  | Closed             |                                                     |
| Material                   | PP                 |                                                     |
| Article<br>number          | 30.424.DB.10       |                                                     |
| Weight (kg)                | 1,5 kg             |                                                     |
| Temperature<br>range       | -20°C to +80°C     |                                                     |
| Color                      | Black              |                                                     |
| Bottom                     | Closed, smooth     |                                                     |
| Load capacity<br>(kg)      | 20 kg              |                                                     |

### Description

Stacking bin with lid made of food-grade plastic. Euro norm size 400 x 300 mm. The lid container consists of a stacking container with a hinged lid and two snap-slide closures. In the open position, the lid is removable. Due to the standardized dimensions, the container can be perfectly combined with other Euro norm stacking containers without any loss of space, as well as with standardized pallets, roll containers, and dollies. The container is also stackable with the lid. The snap-slide closures ensure a secure seal of the lid container, and it can be easily opened again. The lockable lid prevents the cargo from getting lost, damaged, or contaminated during transport.