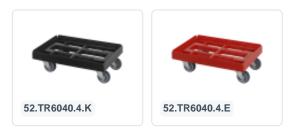

id. |  |



### Transoplast +31(0)314 66 44 00 webshop@transoplast.com dev.transoplastshop.com

## Description

Lidded container made of food-grade plastic. Euro standard size 400 x 300 mm. The lidded container is composed of a stacking container with a hinged lid and two snap-slide fasteners. When in an open state, the lid is removable. Due to its standardized dimensions, the container seamlessly integrates with other Euro standard stacking containers without space wastage, as well as standardized pallets, roll cages, and dollies. The container is also stackable with its lid. The snap-slide fasteners ensure a secure closure of the lidded container while being easily reopened. The lockable lid prevents loss, damage, or contamination of the load during transport.

## Geschikte accessoires



## Alternatieve artikelen





Transoplast +31(0)314 66 44 00 webshop@transoplast.com dev.transoplastshop.com