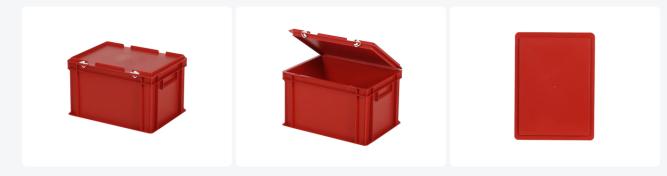

# Stacking bin with lid - 400 x 300 x H 250 mm - red

| Features a smooth bottom.                                            |  |
|----------------------------------------------------------------------|--|
| The standard version comes with closed handles.                      |  |
| Lidded containers are also stackable with their lids.                |  |
| Lidded containers have a detachable hinged lid.                      |  |
| The lidded container comes with two snap-slide fasteners in the lid. |  |

## Description

Lidded container made of food-grade plastic. Euro standard size 400 x 300 mm. The lidded container is composed of a stacking container with a hinged lid and two snap-slide fasteners. When in an open state, the lid is removable. Due to its standardized dimensions, the container seamlessly integrates with other Euro standard stacking containers without space wastage, as well as standardized pallets, roll cages, and dollies. The container is also stackable with its lid. The snap-slide fasteners ensure a secure closure of the lidded container while being easily reopened. The lockable lid prevents loss, damage, or contamination of the load during transport.