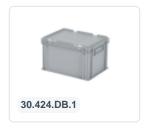

## Stacking bin with lid - 400 x 300 x H 250 mm - yellow

# **Features**

| Uitwendig<br>(LxBxH)          | 400 × 300 × 250 mm |
|-------------------------------|--------------------|
| Inwendig<br>(LxBxH)           | 366 × 266 × 232 mm |
| Max. stacking load (kg)       | 200 kg kg          |
| Capacity                      | 21.5 liter liter   |
| Handles                       | Closed             |
| Sidewalls                     | Closed             |
| Material                      | PP                 |
| Article number                | 30.424.DB.2        |
| Weight (kg)                   | 1,5 kg             |
| Temperature range             | -20°C to +80°C     |
| Color                         | Yellow             |
| Bottom                        | Closed, smooth     |
| European<br>Article<br>Number | 7424925526507      |
| Colorcode                     | PMS 106 C          |
| Load capacity (kg)            | 20 kg              |

### **Description**

Stacking bin with lid made of food-grade plastic. Euro standard size 400 x 300 mm. The lidded container is composed of a stacking container with a hinged lid and two snap-slide fasteners. When in an open state, the lid is removable. Due to its standardized dimensions, the container seamlessly integrates with other Euro standard stacking containers without space wastage, as well as standardized pallets, roll cages, and dollies. The container is also stackable with its lid. The snap-slide fasteners ensure a secure closure of the lidded container while being easily reopened. The lockable lid prevents loss, damage, or contamination of the load during transport.