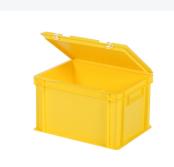

| Features a smooth bottom.                                            |  |
|----------------------------------------------------------------------|--|
| The standard version comes with closed handles.                      |  |
| Lidded containers are also stackable with their lids.                |  |
| Lidded containers have a detachable hinged lid.                      |  |
| The lidded container comes with two snap-slide fasteners in the lid. |  |
|                                                                      |  |

### **Description**

Stacking bin with lid made of food-grade plastic. Euro standard size 400 x 300 mm. The lidded container is composed of a stacking container with a hinged lid and two snap-slide fasteners. When in an open state, the lid is removable. Due to its standardized dimensions, the container seamlessly integrates with other Euro standard stacking containers without space wastage, as well as standardized pallets, roll cages, and dollies. The container is also stackable with its lid. The snap-slide fasteners ensure a secure closure of the lidded container while being easily reopened. The lockable lid prevents loss, damage, or contamination of the load during transport.