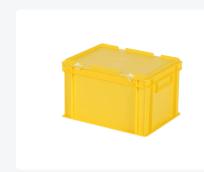

## Stacking bin with lid - 400 x 300 x H 250 mm - yellow

# **Features**

| Uitwendig<br>(LxBxH)          | 400 × 300 × 250 mm |
|-------------------------------|--------------------|
| Inwendig<br>(LxBxH)           | 366 × 266 × 232 mm |
| Max. stacking load (kg)       | 200 kg kg          |
| Capacity                      | 21.5 liter liter   |
| Handles                       | Closed             |
| Sidewalls                     | Closed             |
| Material                      | PP                 |
| Article number                | 30.424.DB.2        |
| Weight (kg)                   | 1,5 kg             |
| Temperature range             | -20°C to +80°C     |
| Color                         | Yellow             |
| Bottom                        | Closed, smooth     |
| European<br>Article<br>Number | 7424925526507      |
| Colorcode                     | PMS 106 C          |
| Load capacity (kg)            | 20 kg              |

### **Description**

Stacking bin with lid made of food-grade plastic. Euro standard size 400 x 300 mm. The lidded container is composed of a stacking container with a hinged lid and two snap-slide fasteners. When in an open state, the lid is removable. Due to its standardized dimensions, the container seamlessly integrates with other Euro standard stacking containers without space wastage, as well as standardized pallets, roll cages, and dollies. The container is also stackable with its lid. The snap-slide fasteners ensure a secure closure of the lidded container while being easily reopened. The lockable lid prevents loss, damage, or contamination of the load during transport.