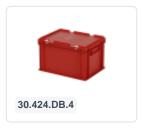

## Stacking bin with lid - 400 x 300 x H 295 mm - blue

## **Description**

Stacking bin with lid made of food-grade plastic. Euro norm size 400 x 300 mm. The blue lid container has a reinforced bottom and is suitable for heavy loads. The lid container is composed of a stacking container with hinged lid and two snap-slide closures. In the open state, the lid is removable. Due to the standardized dimensions, the container can be perfectly combined with other Euro norm stacking containers without losing space, as well as with standardized pallets, roll containers, and dollies. The container is also stackable with the lid. The snap-slide closures ensure a secure seal of the lid container, and it is also easy to reopen. The lockable lid prevents the cargo from getting lost, damaged, or contaminated during transport.