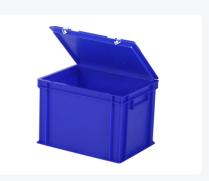

Lidded bins are also stackable with lid

Lidded bins have a removable, hinged lid

Stacking bin with hinged lid and 2 snap-slide locks

## **Description**

Stacking bin with lid made of food-grade plastic. Euro norm size 400 x 300 mm. The blue lid container has a reinforced bottom and is suitable for heavy loads. The lid container is composed of a stacking container with hinged lid and two snap-slide closures. In the open state, the lid is removable. Due to the standardized dimensions, the container can be perfectly combined with other Euro norm stacking containers without losing space, as well as with standardized pallets, roll containers, and dollies. The container is also stackable with the lid. The snap-slide closures ensure a secure seal of the lid container, and it is also easy to reopen. The lockable lid prevents the cargo from getting lost, damaged, or contaminated during transport.