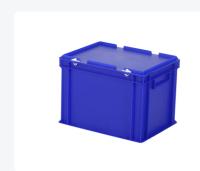

## Stacking bin with lid - 400 x 300 x H 295 mm - blue

Lidded bins are also stackable with lid

Lidded bins have a removable, hinged lid

Stacking bin with hinged lid and 2 snap-slide locks

## **Description**

Stacking bin with lid made of food-grade plastic. Euro norm size 400 x 300 mm. The blue lid container has a reinforced bottom and is suitable for heavy loads. The lid container is composed of a stacking container with hinged lid and two snap-slide closures. In the open state, the lid is removable. Due to the standardized dimensions, the container can be perfectly combined with other Euro norm stacking containers without losing space, as well as with standardized pallets, roll containers, and dollies. The container is also stackable with the lid. The snap-slide closures ensure a secure seal of the lid container, and it is also easy to reopen. The lockable lid prevents the cargo from getting lost, damaged, or contaminated during transport.