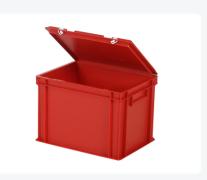

Lidded bins are also stackable with lid

Lidded bins have a removable, hinged lid

Stacking bin with hinged lid and 2 snap-slide locks

## **Description**

Stacking bin with lid made of food-grade plastic. Euro norm size 400 x 300 mm. The red lid container has a reinforced bottom and is suitable for heavy loads. The lid container is composed of a stacking container with hinged lid and two snap-slide closures. In the open state, the lid is removable. Due to the standardized dimensions, the container can be perfectly combined with other Euro norm stacking containers without losing space, as well as with standardized pallets, roll containers, and dollies. The container is also stackable with the lid. The snap-slide closures ensure a secure seal of the lid container, and it is also easy to reopen. The lockable lid prevents the cargo from getting lost, damaged, or contaminated during transport.