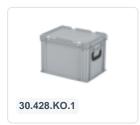

## **Product specifications Features**

| Uitwendig<br>(LxBxH)                       | 400 × 300 × 295 mm              |
|--------------------------------------------|---------------------------------|
| Inwendig<br>(LxBxH)                        | 366 × 266 × 260 mm              |
| Max. stacking load (kg)                    | 200 kg kg                       |
| Capacity                                   | 26 liter liter                  |
| Handles                                    | Closed                          |
| Sidewalls                                  | Closed                          |
| Material                                   | PP                              |
|                                            |                                 |
| Article<br>number                          | 30.428.DB.4                     |
|                                            | 30.428.DB.4<br>1,9 kg           |
| number                                     |                                 |
| number Weight (kg) Temperature             | 1,9 kg                          |
| number Weight (kg) Temperature range       | 1,9 kg<br>-20°C to +80°C        |
| number Weight (kg) Temperature range Color | 1,9 kg<br>-20°C to +80°C<br>Red |