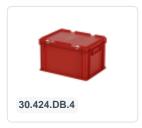

## Stacking bin with lid - 400 x 300 x H 295 mm - red

## **Description**

Stacking bin with lid made of food-grade plastic. Euro norm size 400 x 300 mm. The red lid container has a reinforced bottom and is suitable for heavy loads. The lid container is composed of a stacking container with hinged lid and two snap-slide closures. In the open state, the lid is removable. Due to the standardized dimensions, the container can be perfectly combined with other Euro norm stacking containers without losing space, as well as with standardized pallets, roll containers, and dollies. The container is also stackable with the lid. The snap-slide closures ensure a secure seal of the lid container, and it is also easy to reopen. The lockable lid prevents the cargo from getting lost, damaged, or contaminated during transport.