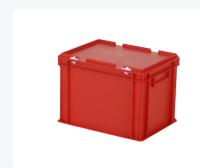

## Stacking bin with lid - 400 x 300 x H 295 mm - red

Lidded bins are also stackable with lid

Lidded bins have a removable, hinged lid

Stacking bin with hinged lid and 2 snap-slide locks

## **Description**

Stacking bin with lid made of food-grade plastic. Euro norm size 400 x 300 mm. The red lid container has a reinforced bottom and is suitable for heavy loads. The lid container is composed of a stacking container with hinged lid and two snap-slide closures. In the open state, the lid is removable. Due to the standardized dimensions, the container can be perfectly combined with other Euro norm stacking containers without losing space, as well as with standardized pallets, roll containers, and dollies. The container is also stackable with the lid. The snap-slide closures ensure a secure seal of the lid container, and it is also easy to reopen. The lockable lid prevents the cargo from getting lost, damaged, or contaminated during transport.