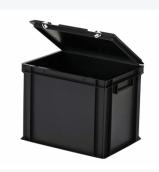

# Stacking bin with lid - 400 x 300 x H 335 mm - black

#### **Features**

| Lidded bins are also stackable with lid                              |
|----------------------------------------------------------------------|
| Lidded bins have a removable, hinged lid                             |
| The lidded bin is provided with an extra strong diamond-pattern base |
| Stacking bin with hinged lid and 2 snap-slide locks                  |

# **Description**

Stacking bin with lid in Euro standard size 400 x 300 mm. The container is equipped with a hinged lid with two snap-slide closures. The lid is removable when in the open position. The lidded container has a reinforced diamond bottom, making it suitable for heavier loads. The container is also stackable with the lid. Due to the Euro standard dimensions, the plastic lidded container is perfectly combinable with other Euro standard stacking containers, pallets, and mobile bases. The snap-slide closures ensure a secure closure of the lidded container, and it can be easily opened. The lockable lid prevents the load from getting lost, damaged, or contaminated during transport. We supply foam interiors, seals, and label holders as accessories for the lidded containers.