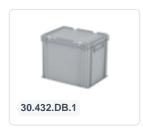

# Stacking bin with lid - 400 x 300 x H 335 mm - black

## **Product specifications**

| Uitwendig<br>(LxBxH)    | 400 × 300 × 335 mm            |
|-------------------------|-------------------------------|
| Inwendig<br>(LxBxH)     | 366 × 266 × 305 mm            |
| Max. stacking load (kg) | 200 kg kg                     |
| Capacity                | 28.5 liter liter              |
| Handles                 | Closed                        |
| Sidewalls               | Closed                        |
| Material                | PP                            |
| Article number          | 30.432.DB.10                  |
| Weight (kg)             | 2,1 kg                        |
| Temperature range       | -20°C to +80°C                |
| Color                   | Black                         |
| Bottom                  | Closed, extra reinforced base |
| Load capacity (kg)      | 20 kg                         |

#### **Features**

| Lidded bins are also stackable with lid                              |
|----------------------------------------------------------------------|
| Lidded bins have a removable, hinged lid                             |
| The lidded bin is provided with an extra strong diamond-pattern base |
| Stacking bin with hinged lid and 2 snap-slide locks                  |

# **Description**

Stacking bin with lid in Euro standard size 400 x 300 mm. The container is equipped with a hinged lid with two snap-slide closures. The lid is removable when in the open position. The lidded container has a reinforced diamond bottom, making it suitable for heavier loads. The container is also stackable with the lid. Due to the Euro standard dimensions, the plastic lidded container is perfectly combinable with other Euro standard stacking containers, pallets, and mobile bases. The snap-slide closures ensure a secure closure of the lidded container, and it can be easily opened. The lockable lid prevents the load from getting lost, damaged, or contaminated during transport. We supply foam interiors, seals, and label holders as accessories for the lidded containers.