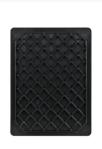

#### **Features**

| Lidded bins are also stackable with lid                              |
|----------------------------------------------------------------------|
| Lidded bins have a removable, hinged lid                             |
| The lidded bin is provided with an extra strong diamond-pattern base |
| Stacking bin with hinged lid and 2 snap-slide locks                  |

# **Description**

Stacking bin with lid in Euro standard size 400 x 300 mm. The container is equipped with a hinged lid with two snap-slide closures. The lid is removable when in the open position. The lidded container has a reinforced diamond bottom, making it suitable for heavier loads. The container is also stackable with the lid. Due to the Euro standard dimensions, the plastic lidded container is perfectly combinable with other Euro standard stacking containers, pallets, and mobile bases. The snap-slide closures ensure a secure closure of the lidded container, and it can be easily opened. The lockable lid prevents the load from getting lost, damaged, or contaminated during transport. We supply foam interiors, seals, and label holders as accessories for the lidded containers.