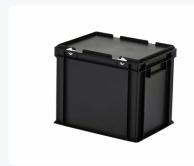

# Stacking bin with lid - 400 x 300 x H 335 mm - black

#### **Features**

| Lidded bins are also stackable with lid                              |
|----------------------------------------------------------------------|
| Lidded bins have a removable, hinged lid                             |
| The lidded bin is provided with an extra strong diamond-pattern base |
| Stacking bin with hinged lid and 2 snap-slide locks                  |

# **Description**

Stacking bin with lid in Euro standard size 400 x 300 mm. The container is equipped with a hinged lid with two snap-slide closures. The lid is removable when in the open position. The lidded container has a reinforced diamond bottom, making it suitable for heavier loads. The container is also stackable with the lid. Due to the Euro standard dimensions, the plastic lidded container is perfectly combinable with other Euro standard stacking containers, pallets, and mobile bases. The snap-slide closures ensure a secure closure of the lidded container, and it can be easily opened. The lockable lid prevents the load from getting lost, damaged, or contaminated during transport. We supply foam interiors, seals, and label holders as accessories for the lidded containers.