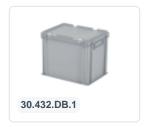

# Stacking bin with lid - 400 x 300 x H 335 mm - green

### **Features**

Featuring a reinforced diamond bottom.

Standard version comes with closed handles.

Lid containers can also be stacked with their respective lids.

Lid containers feature a detachable hinged lid.

The lid container comes with two snap-slide closures in the lid.

## **Description**

Lid container in Euro norm format 400 x 300 mm. The container is equipped with a hinged lid with two snap-slide closures. The lid is detachable when open. The lid container has a reinforced diamond bottom, making it suitable for heavier loads. The container is also stackable with the lid. Due to the Euro norm dimensions, the plastic lid container is perfectly compatible with other Euro norm stacking containers, pallets, and mobile bases. The snap-slide closures ensure the lid container is securely sealed and easily reopened. The lockable lid prevents the cargo from getting lost, damaged, or contaminated during transport. We provide foam interiors, seals, and label holders as accessories for the lid containers.