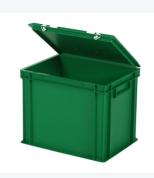

# Stacking bin with lid - 400 x 300 x H 335 mm - green

### **Features**

Featuring a reinforced diamond bottom.

Standard version comes with closed handles.

Lid containers can also be stacked with their respective lids.

Lid containers feature a detachable hinged lid.

The lid container comes with two snap-slide closures in the lid.

## **Description**

Lid container in Euro norm format 400 x 300 mm. The container is equipped with a hinged lid with two snap-slide closures. The lid is detachable when open. The lid container has a reinforced diamond bottom, making it suitable for heavier loads. The container is also stackable with the lid. Due to the Euro norm dimensions, the plastic lid container is perfectly compatible with other Euro norm stacking containers, pallets, and mobile bases. The snap-slide closures ensure the lid container is securely sealed and easily reopened. The lockable lid prevents the cargo from getting lost, damaged, or contaminated during transport. We provide foam interiors, seals, and label holders as accessories for the lid containers.