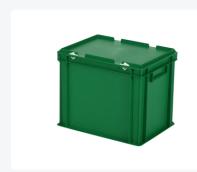

# Stacking bin with lid - 400 x 300 x H 335 mm - green

### **Product specifications**

| Uitwendig<br>(LxBxH)       | 400 × 300 × 335 mm            |
|----------------------------|-------------------------------|
| Inwendig<br>(LxBxH)        | 366 × 266 × 305 mm            |
| Max. stacking load (kg)    | 200 kg kg                     |
| Capacity                   | 28.5 liter liter              |
| Handles                    | Closed                        |
| Sidewalls                  | Closed                        |
| Material                   | PP                            |
| Article number             | 30.432.DB.8                   |
| Weight (kg)                | 2,1 kg                        |
| Temperature range          | -20°C to +80°C                |
| Color                      | Green                         |
| Bottom                     | Closed, extra reinforced base |
| European Article<br>Number | 7424904056094                 |
| Colorcode                  | PMS 349 C                     |
| Load capacity (kg)         | 20 kg                         |

### **Features**

Featuring a reinforced diamond bottom.

Standard version comes with closed handles.

Lid containers can also be stacked with their respective lids.

Lid containers feature a detachable hinged lid.

The lid container comes with two snap-slide closures in the lid.

## **Description**

Lid container in Euro norm format 400 x 300 mm. The container is equipped with a hinged lid with two snap-slide closures. The lid is detachable when open. The lid container has a reinforced diamond bottom, making it suitable for heavier loads. The container is also stackable with the lid. Due to the Euro norm dimensions, the plastic lid container is perfectly compatible with other Euro norm stacking containers, pallets, and mobile bases. The snap-slide closures ensure the lid container is securely sealed and easily reopened. The lockable lid prevents the cargo from getting lost, damaged, or contaminated during transport. We provide foam interiors, seals, and label holders as accessories for the lid containers.