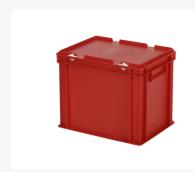

## **Features**

Featuring a reinforced grid bottom. Standard version comes with closed handles. Lid containers are stackable even with the lid. Lid containers have a removable hinged lid.

The lid container is supplied with two snap-lock closures on the lid.

## **Description**

Lid container in Euro norm size 400 x 300 mm. The container comes with a hinged lid equipped with two snap-lock closures. The lid is removable when in the open position. The lid container features a reinforced grid bottom, making it suitable for heavier loads. The container is stackable even with the lid. Thanks to its Euro norm dimensions, this plastic lid container perfectly integrates with other Euro norm stacking containers, pallets, and mobile bases. The snap-lock closures ensure secure closure and easy reopening of the lid container. The lockable lid prevents loss, damage, or contamination of the cargo during transport. We supply foam interiors, seals, and label holders as accessories for the lid containers.