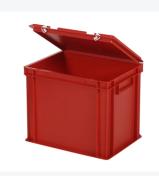

## **Features**

Featuring a reinforced grid bottom. Standard version comes with closed handles. Lid containers are stackable even with the lid. Lid containers have a removable hinged lid.

The lid container is supplied with two snap-lock closures on the lid.

## **Description**

Lid container in Euro norm size 400 x 300 mm. The container comes with a hinged lid equipped with two snap-lock closures. The lid is removable when in the open position. The lid container features a reinforced grid bottom, making it suitable for heavier loads. The container is stackable even with the lid. Thanks to its Euro norm dimensions, this plastic lid container perfectly integrates with other Euro norm stacking containers, pallets, and mobile bases. The snap-lock closures ensure secure closure and easy reopening of the lid container. The lockable lid prevents loss, damage, or contamination of the cargo during transport. We supply foam interiors, seals, and label holders as accessories for the lid containers.