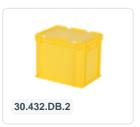

# Stacking bin with lid - 400 x 300 x H 335 mm - red

## **Product specifications**

| Uitwendig<br>(LxBxH)       | 400 × 300 × 335 mm            |
|----------------------------|-------------------------------|
| Inwendig<br>(LxBxH)        | 366 × 266 × 305 mm            |
| Max. stacking load (kg)    | 200 kg kg                     |
| Capacity                   | 28.5 liter liter              |
| Handles                    | Closed                        |
| Sidewalls                  | Closed                        |
| Material                   | PP                            |
| Article number             | 30.432.DB.4                   |
| Weight (kg)                | 2,1 kg                        |
| Temperature range          | -20°C to +80°C                |
| Color                      | Red                           |
| Bottom                     | Closed, extra reinforced base |
| European Article<br>Number | 7424951930989                 |
| Colorcode                  | RAL 3020                      |
| Load capacity (kg)         | 20 kg                         |

## **Features**

Featuring a reinforced grid bottom. Standard version comes with closed handles. Lid containers are stackable even with the lid. Lid containers have a removable hinged lid.

The lid container is supplied with two snap-lock closures on the lid.

## **Description**

Lid container in Euro norm size 400 x 300 mm. The container comes with a hinged lid equipped with two snap-lock closures. The lid is removable when in the open position. The lid container features a reinforced grid bottom, making it suitable for heavier loads. The container is stackable even with the lid. Thanks to its Euro norm dimensions, this plastic lid container perfectly integrates with other Euro norm stacking containers, pallets, and mobile bases. The snap-lock closures ensure secure closure and easy reopening of the lid container. The lockable lid prevents loss, damage, or contamination of the cargo during transport. We supply foam interiors, seals, and label holders as accessories for the lid containers.