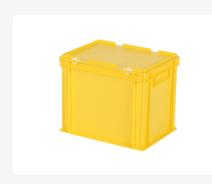

# Stacking bin with lid - 400 x 300 x H 335 mm - yellow

## **Features**

| Featuring a reinforced grid bottom.                                   |
|-----------------------------------------------------------------------|
| Standard version comes with closed handles.                           |
| Lid containers are stackable even with the lid.                       |
| Lid containers have a removable hinged lid.                           |
| The lid container is supplied with two snap-lock closures on the lid. |

## **Description**

Stacking bin with lid in Euro norm size 400 x 300 mm. The container comes with a hinged lid equipped with two snap-lock closures. The lid is removable when in the open position. The lid container features a reinforced grid bottom, making it suitable for heavier loads. The container is stackable even with the lid. Thanks to its Euro norm dimensions, this plastic lid container perfectly integrates with other Euro norm stacking containers, pallets, and mobile bases. The snap-lock closures ensure secure closure and easy reopening of the lid container. The lockable lid prevents loss, damage, or contamination of the cargo during transport. We supply foam interiors, seals, and label holders as accessories for the lid containers.