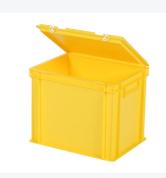

## **Features**

| Featuring a reinforced grid bottom.                                   |
|-----------------------------------------------------------------------|
| Standard version comes with closed handles.                           |
| Lid containers are stackable even with the lid.                       |
| Lid containers have a removable hinged lid.                           |
| The lid container is supplied with two snap-lock closures on the lid. |

## **Description**

Stacking bin with lid in Euro norm size 400 x 300 mm. The container comes with a hinged lid equipped with two snap-lock closures. The lid is removable when in the open position. The lid container features a reinforced grid bottom, making it suitable for heavier loads. The container is stackable even with the lid. Thanks to its Euro norm dimensions, this plastic lid container perfectly integrates with other Euro norm stacking containers, pallets, and mobile bases. The snap-lock closures ensure secure closure and easy reopening of the lid container. The lockable lid prevents loss, damage, or contamination of the cargo during transport. We supply foam interiors, seals, and label holders as accessories for the lid containers.