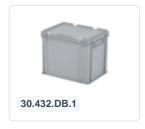

# Stacking bin with lid - 400 x 300 x H 335 mm - yellow

## **Product specifications**

| Uitwendig<br>(LxBxH)       | 400 × 300 × 335 mm            |
|----------------------------|-------------------------------|
| Inwendig<br>(LxBxH)        | 366 × 266 × 305 mm            |
| Max. stacking load (kg)    | 200 kg kg                     |
| Capacity                   | 28.5 liter liter              |
| Handles                    | Closed                        |
| Sidewalls                  | Closed                        |
| Material                   | PP                            |
| Article number             | 30.432.DB.2                   |
| Weight (kg)                | 2,1 kg                        |
| Temperature range          | -20°C to +80°C                |
| Color                      | Yellow                        |
| Bottom                     | Closed, extra reinforced base |
| European Article<br>Number | 7424903413461                 |
| Colorcode                  | PMS 106 C                     |
| Load capacity (kg)         | 20 kg                         |

## **Features**

| Featuring a reinforced grid bottom.                                   |
|-----------------------------------------------------------------------|
| Standard version comes with closed handles.                           |
| Lid containers are stackable even with the lid.                       |
| Lid containers have a removable hinged lid.                           |
| The lid container is supplied with two snap-lock closures on the lid. |

## **Description**

Stacking bin with lid in Euro norm size 400 x 300 mm. The container comes with a hinged lid equipped with two snap-lock closures. The lid is removable when in the open position. The lid container features a reinforced grid bottom, making it suitable for heavier loads. The container is stackable even with the lid. Thanks to its Euro norm dimensions, this plastic lid container perfectly integrates with other Euro norm stacking containers, pallets, and mobile bases. The snap-lock closures ensure secure closure and easy reopening of the lid container. The lockable lid prevents loss, damage, or contamination of the cargo during transport. We supply foam interiors, seals, and label holders as accessories for the lid containers.