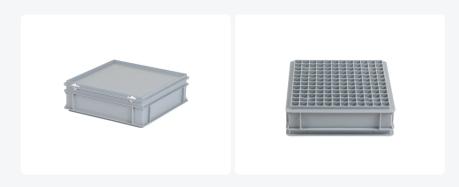

#### **Product specifications Features**

| Uitwendig<br>(LxBxH)          | 400 × 400 × 135 mm |
|-------------------------------|--------------------|
| Inwendig<br>(LxBxH)           | 370 × 370 × 102 mm |
| Capacity                      | 15 liter liter     |
| Handles                       | Closed             |
| Sidewalls                     | Closed             |
| Material                      | PP                 |
| Article number                | 10.38.1928DB1      |
| Weight (kg)                   | 1,9 kg             |
| Temperature range             | -30°C to +80°C     |
| Color                         | Grey               |
| Bottom                        | Closed, reinforced |
| European<br>Article<br>Number | 7424903126194      |

#### **Description**

This grey plastic lidded crate in Euro size (400 x 400 x H 135 mm - 15 liters) is made of food-safe plastic. The stacking crate is designed with a lid and quick-release fasteners for convenient usage. Featuring closed side walls and a reinforced, sealed bottom, the lidded crate provides optimal protection. The bottom is additionally reinforced to ensure durability and sturdiness, even under heavy loads.