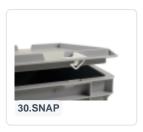

#### **Description**

This grey plastic lidded crate in Euro size (400 x 400 x H 135 mm - 15 liters) is made of food-safe plastic. The stacking crate is designed with a lid and quick-release fasteners for convenient usage. Featuring closed side walls and a reinforced, sealed bottom, the lidded crate provides optimal protection. The bottom is additionally reinforced to ensure durability and sturdiness, even under heavy loads.