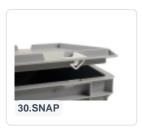

#### **Description**

This grey plastic lidded crate in Euro size (400 x 400 x H 235 mm - 28 liters) is made of food-safe plastic. The stacking crate comes with a lid and snap fasteners for easy usage. With closed side walls and a reinforced, sealed bottom, the lidded crate provides optimal protection. The bottom is additionally reinforced for durability and sturdiness, even under heavier loads.