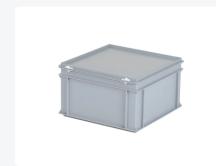

# Stacking bin with lid - 400 x 400 x H 235 mm - grey (reinforced base)

#### **Description**

This grey plastic lidded crate in Euro size (400 x 400 x H 235 mm - 28 liters) is made of food-safe plastic. The stacking crate comes with a lid and snap fasteners for easy usage. With closed side walls and a reinforced, sealed bottom, the lidded crate provides optimal protection. The bottom is additionally reinforced for durability and sturdiness, even under heavier loads.