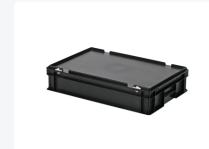

# Stacking bin with lid - 600 x 400 x H 135 mm - black

#### **Features**

| With a smooth bottom.                                           |
|-----------------------------------------------------------------|
| The standard version comes with closed handles.                 |
| Lid containers can also be stacked with lids.                   |
| Lid containers feature a detachable hinged lid.                 |
| The lid container comes with two snap-lock closures in the lid. |

### **Description**

Lid container in Euro norm format 600 x 400 mm. This version is composed of a fully closed stacking container with a hinged lid and two snap-lock closures. The lid container is stackable with Euro norm cases, stacking containers, and other Euro norm lid containers. Due to the standardized dimensions, the lid container can also be perfectly combined with standardized pallets, roll containers, and mobile bases. Goods can be transported safely and dust-free in lid containers. We supply foam interiors, seals, and label holders as accessories for the lid containers.