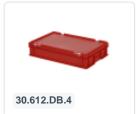

# Stacking bin with lid - 600 x 400 x H 135 mm - black

## **Product specifications**

| Weight (kg)                     | 1,9 kg             |
|---------------------------------|--------------------|
| External dimensions (I x w x h) | 600 × 400 × 135 mm |
| Temperature range               | -20°C to +80°C     |
| Capacity                        | 23.2 liter         |
| Color                           | Black              |
| Material                        | PP                 |
| Bottom                          | Closed, smooth     |
| Sidewalls                       | Closed             |
| Handles                         | Closed             |
| European<br>Article Number      | 7424905521546      |
| Load capacity (kg)              | 20 kg              |
| Max. stacking load (kg)         | 200 kg             |
| Internal dimensions (I x w x h) | 566 × 366 × 116 mm |

#### **Features**

| With a smooth bottom.                                           |
|-----------------------------------------------------------------|
| The standard version comes with closed handles.                 |
| Lid containers can also be stacked with lids.                   |
| Lid containers feature a detachable hinged lid.                 |
| The lid container comes with two snap-lock closures in the lid. |

### **Description**

Lid container in Euro norm format 600 x 400 mm. This version is composed of a fully closed stacking container with a hinged lid and two snap-lock closures. The lid container is stackable with Euro norm cases, stacking containers, and other Euro norm lid containers. Due to the standardized dimensions, the lid container can also be perfectly combined with standardized pallets, roll containers, and mobile bases. Goods can be transported safely and dust-free in lid containers. We supply foam interiors, seals, and label holders as accessories for the lid containers.