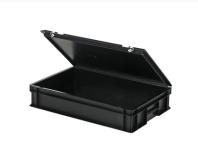

# Stacking bin with lid - 600 x 400 x H 135 mm - black

#### **Features**

| With a smooth bottom.                                           |
|-----------------------------------------------------------------|
| The standard version comes with closed handles.                 |
| Lid containers can also be stacked with lids.                   |
| Lid containers feature a detachable hinged lid.                 |
| The lid container comes with two snap-lock closures in the lid. |

### **Description**

Lid container in Euro norm format 600 x 400 mm. This version is composed of a fully closed stacking container with a hinged lid and two snap-lock closures. The lid container is stackable with Euro norm cases, stacking containers, and other Euro norm lid containers. Due to the standardized dimensions, the lid container can also be perfectly combined with standardized pallets, roll containers, and mobile bases. Goods can be transported safely and dust-free in lid containers. We supply foam interiors, seals, and label holders as accessories for the lid containers.