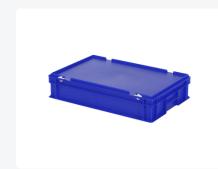

# Stacking bin with lid - 600 x 400 x H 135 mm - blue

# **Product specifications** Features

| Uitwendig<br>(LxBxH)          | 600 × 400 × 135 mm |
|-------------------------------|--------------------|
| Inwendig<br>(LxBxH)           | 566 × 366 × 116 mm |
| Max. stacking load (kg)       | 200 kg kg          |
| Capacity                      | 23.2 liter liter   |
| Handles                       | Closed             |
| Sidewalls                     | Closed             |
| Material                      | PP                 |
| Article number                | 30.612.DB.3        |
| Weight (kg)                   | 1,9 kg             |
| Temperature range             | -20°C to +80°C     |
| Color                         | Blue               |
| Bottom                        | Closed, smooth     |
| European<br>Article<br>Number | 7424901366349      |
| Colorcode                     | RAL 5002           |
| Load capacity (kg)            | 20 kg              |

## **Description**

Lid container in Euro norm format 600 x 400 mm. This version is composed of a fully closed stacking container with a hinged lid and two snap-lock closures. The lid container is stackable with Euro norm cases, stacking containers, and other Euro norm lid containers. Due to the standardized dimensions, the lid container can also be perfectly combined with standardized pallets, roll containers, and mobile bases. Goods can be transported safely and dust-free in lid containers. We supply foam interiors, seals, and label holders as accessories for the lid containers.