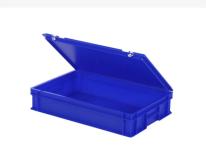

| Featuring a smooth bottom.                                      |
|-----------------------------------------------------------------|
| The standard version comes with closed handles.                 |
| Lid containers can also be stacked with lids.                   |
| Lid containers feature a detachable hinged lid.                 |
| The lid container comes with two snap-lock closures in the lid. |

## **Description**

Lid container in Euro norm format 600 x 400 mm. This version is composed of a fully closed stacking container with a hinged lid and two snap-lock closures. The lid container is stackable with Euro norm cases, stacking containers, and other Euro norm lid containers. Due to the standardized dimensions, the lid container can also be perfectly combined with standardized pallets, roll containers, and mobile bases. Goods can be transported safely and dust-free in lid containers. We supply foam interiors, seals, and label holders as accessories for the lid containers.