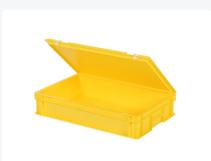

Featuring a smooth bottom. The standard version comes with closed handles. Lid containers can also be stacked with lids. Lid containers feature a detachable hinged lid. The lid container comes with two snap-lock closures in the lid.

#### **Description**

Lid container in Euro norm format 600 x 400 mm. This version consists of a fully closed stacking container with a hinged lid and two snap-lock closures. The lid container is stackable with Euro norm cases, stacking containers, and other Euro norm lid containers. Due to the standardized dimensions, the lid container can also be perfectly combined with standardized pallets, roll containers, and mobile bases. Goods can be transported safely and dust-free in lid containers. We supply foam interiors, seals, and label holders as accessories for the lid containers.