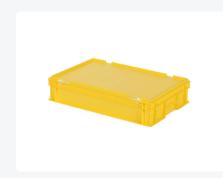

# Stacking bin with lid - 600 x 400 x H 135 mm - yellow

Featuring a smooth bottom. The standard version comes with closed handles. Lid containers can also be stacked with lids. Lid containers feature a detachable hinged lid. The lid container comes with two snap-lock closures in the lid.

#### **Description**

Lid container in Euro norm format 600 x 400 mm. This version consists of a fully closed stacking container with a hinged lid and two snap-lock closures. The lid container is stackable with Euro norm cases, stacking containers, and other Euro norm lid containers. Due to the standardized dimensions, the lid container can also be perfectly combined with standardized pallets, roll containers, and mobile bases. Goods can be transported safely and dust-free in lid containers. We supply foam interiors, seals, and label holders as accessories for the lid containers.