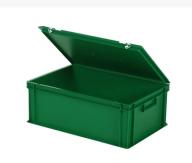

| Featuring a smooth bottom.                                               |  |
|--------------------------------------------------------------------------|--|
| The standard version comes with closed handles.                          |  |
| Lidded containers are stackable even with the lid.                       |  |
| Lidded containers have a removable hinged lid.                           |  |
| The lidded container is supplied with two snap-lock closures on the lid. |  |

### **Description**

Stackable container with hinged lid in Euro norm size 600 x 400 mm. The hinged lid is equipped with two snap-lock closures. The container is completely closed. The handles are also sealed. This allows the full utilization of the content. The lidded container is made of food-grade plastic. Thanks to the practical Euro norm dimensions, this lidded container fits perfectly onto other Euro containers, as well as onto standardized pallets, roll containers, and mobile bases.