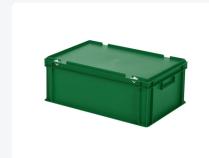

# Stacking bin with lid - 600 x 400 x H 235 mm - green

#### **Product specifications Features**

| Uitwendig<br>(LxBxH)          | 600 × 400 × 235 mm |
|-------------------------------|--------------------|
| Inwendig<br>(LxBxH)           | 566 × 366 × 217 mm |
| Max. stacking load (kg)       | 200 kg kg          |
| Capacity                      | 43.3 liter liter   |
| Handles                       | Closed             |
| Sidewalls                     | Closed             |
| Material                      | PP                 |
| Article number                | 30.622.DB.8        |
| Weight (kg)                   | 2,8 kg             |
| Temperature range             | -20°C to +80°C     |
| Color                         | Green              |
| Bottom                        | Closed, smooth     |
| European<br>Article<br>Number | 7424904980962      |
| Colorcode                     | PMS 349 C          |
| Load capacity (kg)            | 20 kg              |

| Featuring a smooth bottom.                                               |  |
|--------------------------------------------------------------------------|--|
| The standard version comes with closed handles.                          |  |
| Lidded containers are stackable even with the lid.                       |  |
| Lidded containers have a removable hinged lid.                           |  |
| The lidded container is supplied with two snap-lock closures on the lid. |  |

### **Description**

Stackable container with hinged lid in Euro norm size 600 x 400 mm. The hinged lid is equipped with two snap-lock closures. The container is completely closed. The handles are also sealed. This allows the full utilization of the content. The lidded container is made of food-grade plastic. Thanks to the practical Euro norm dimensions, this lidded container fits perfectly onto other Euro containers, as well as onto standardized pallets, roll containers, and mobile bases.