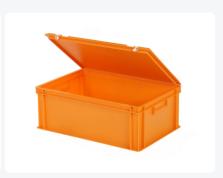

Lidded bins are also stackable with lid

Lidded bins have a removable, hinged lid

Stacking bin with hinged lid and 2 snap-slide locks

#### **Description**

Stacking bin with lid with hinged lid in Euro standard size 600 x 400 mm. The hinged lid is equipped with two snap-slide closures. The container is completely closed. Even the handles are sealed, allowing the full utilization of the contents. The lidded container is made of food-grade plastic. Thanks to the practical Euro standard dimensions, this lidded container fits perfectly on other Euro containers, as well as on standardized pallets, roll containers, and mobile supports.