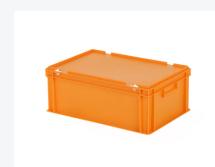

# Stacking bin with lid - 600 x 400 x H 235 mm - orange

Lidded bins are also stackable with lid

Lidded bins have a removable, hinged lid

Stacking bin with hinged lid and 2 snap-slide locks

#### **Description**

Stacking bin with lid with hinged lid in Euro standard size 600 x 400 mm. The hinged lid is equipped with two snap-slide closures. The container is completely closed. Even the handles are sealed, allowing the full utilization of the contents. The lidded container is made of food-grade plastic. Thanks to the practical Euro standard dimensions, this lidded container fits perfectly on other Euro containers, as well as on standardized pallets, roll containers, and mobile supports.