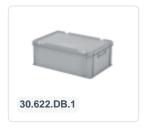

# Stacking bin with lid - 600 x 400 x H 235 mm - red

## Product specifications

| Uitwendig<br>(LxBxH)          | 600 × 400 × 235 mm |
|-------------------------------|--------------------|
| Inwendig<br>(LxBxH)           | 566 × 366 × 217 mm |
| Max. stacking load (kg)       | 200 kg kg          |
| Capacity                      | 43.3 liter liter   |
| Handles                       | Closed             |
| Sidewalls                     | Closed             |
| Material                      | PP                 |
| Article number                | 30.622.DB.4        |
| Weight (kg)                   | 2,8 kg             |
| Temperature range             | -20°C to +80°C     |
| Color                         | Red                |
| Bottom                        | Closed, smooth     |
| European<br>Article<br>Number | 7424912543548      |
| Colorcode                     | RAL 3020           |
| Load capacity (kg)            | 20 kg              |

## **Features**

| Featuring a smooth bottom.                                               |
|--------------------------------------------------------------------------|
| The standard version comes with closed handles.                          |
| Lidded containers are stackable even with the lid.                       |
| Lidded containers have a removable hinged lid.                           |
| The lidded container is supplied with two snap-lock closures on the lid. |
|                                                                          |

### **Description**

Stackable container with hinged lid in Euro norm size 600 x 400 mm. The hinged lid is equipped with two snap-lock closures. The container is completely closed. The handles are also sealed. This allows the full utilization of the content. The lidded container is made of food-grade plastic. Thanks to the practical Euro norm dimensions, this lidded container fits perfectly onto other Euro containers, as well as onto standardized pallets, roll containers, and mobile bases.