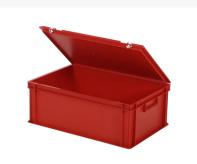

## **Features**

| Featuring a smooth bottom.                                               |
|--------------------------------------------------------------------------|
| The standard version comes with closed handles.                          |
| Lidded containers are stackable even with the lid.                       |
| Lidded containers have a removable hinged lid.                           |
| The lidded container is supplied with two snap-lock closures on the lid. |
|                                                                          |

### **Description**

Stackable container with hinged lid in Euro norm size 600 x 400 mm. The hinged lid is equipped with two snap-lock closures. The container is completely closed. The handles are also sealed. This allows the full utilization of the content. The lidded container is made of food-grade plastic. Thanks to the practical Euro norm dimensions, this lidded container fits perfectly onto other Euro containers, as well as onto standardized pallets, roll containers, and mobile bases.