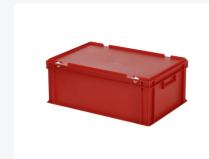

# Stacking bin with lid - 600 x 400 x H 235 mm - red

## **Features**

| Featuring a smooth bottom.                                               |
|--------------------------------------------------------------------------|
| The standard version comes with closed handles.                          |
| Lidded containers are stackable even with the lid.                       |
| Lidded containers have a removable hinged lid.                           |
| The lidded container is supplied with two snap-lock closures on the lid. |
|                                                                          |

### **Description**

Stackable container with hinged lid in Euro norm size 600 x 400 mm. The hinged lid is equipped with two snap-lock closures. The container is completely closed. The handles are also sealed. This allows the full utilization of the content. The lidded container is made of food-grade plastic. Thanks to the practical Euro norm dimensions, this lidded container fits perfectly onto other Euro containers, as well as onto standardized pallets, roll containers, and mobile bases.