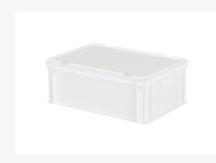

## Stacking bin with lid - 600 x 400 x H 235 mm - white

## **Product specifications Features**

| Uitwendig<br>(LxBxH)    | 600 × 400 × 235 mm |
|-------------------------|--------------------|
| Inwendig<br>(LxBxH)     | 566 × 366 × 217 mm |
| Max. stacking load (kg) | 200 kg kg          |
| Capacity                | 43 liter liter     |
| Handles                 | Closed             |
| Sidewalls               | Closed             |
| Material                | PP                 |
| Article<br>number       | 30.622.DB.0        |
| Weight (kg)             | 2,8 kg             |
| Temperature range       | -20°C to +80°C     |
| Color                   | White              |
| Bottom                  | Closed, smooth     |
| Load capacity (kg)      | 20 kg              |

| With a smooth bottom.                                           |
|-----------------------------------------------------------------|
| The standard version comes with closed handles.                 |
| Lid containers can also be stacked with lids.                   |
| Lid containers feature a detachable hinged lid.                 |
| The lid container comes with two snap-lock closures in the lid. |

## **Description**

Stacking bin with lid with hinged lid in Euro norm format 600 x 400 mm. The hinged lid is equipped with two snap-lock closures. The container is entirely closed, including the handles. This allows for full utilization of the content. The lid container is made of food-grade plastic. Due to the practical Euro norm dimensions, this lid container fits perfectly with other Euro containers, as well as standardized pallets, roll containers, and mobile bases.