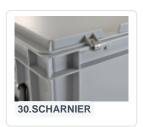

| With a smooth bottom.                                           |
|-----------------------------------------------------------------|
| The standard version comes with closed handles.                 |
| Lid containers can also be stacked with lids.                   |
| Lid containers feature a detachable hinged lid.                 |
| The lid container comes with two snap-lock closures in the lid. |

## **Description**

Stacking bin with lid with hinged lid in Euro norm format 600 x 400 mm. The hinged lid is equipped with two snap-lock closures. The container is entirely closed, including the handles. This allows for full utilization of the content. The lid container is made of food-grade plastic. Due to the practical Euro norm dimensions, this lid container fits perfectly with other Euro containers, as well as standardized pallets, roll containers, and mobile bases.