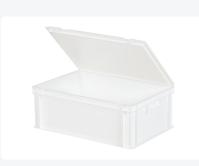

| With a smooth bottom.                                           |
|-----------------------------------------------------------------|
| The standard version comes with closed handles.                 |
| Lid containers can also be stacked with lids.                   |
| Lid containers feature a detachable hinged lid.                 |
| The lid container comes with two snap-lock closures in the lid. |

## **Description**

Stacking bin with lid with hinged lid in Euro norm format 600 x 400 mm. The hinged lid is equipped with two snap-lock closures. The container is entirely closed, including the handles. This allows for full utilization of the content. The lid container is made of food-grade plastic. Due to the practical Euro norm dimensions, this lid container fits perfectly with other Euro containers, as well as standardized pallets, roll containers, and mobile bases.