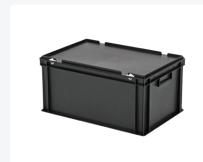

# Stacking bin with lid - 600 x 400 x H 295 mm - black

#### **Features**

Lidded bins are also stackable with lid

Lidded bins have a removable, hinged lid

Stacking bin with hinged lid and 2 snap-slide locks

# **Description**

Black plastic lidded container in Euro norm size 600 x 400 mm. The container consists of a stacking bin, hinged lid, and two snapslide closures. The lidded container is entirely closed, including the handles. The bottom features reinforced rib construction, making it highly suitable for heavy-duty applications. Due to its Euro norm size, this lidded container perfectly integrates with all other Euro containers, standardized pallets, mobile bases, and rolling containers. Additionally, it can be stacked with the lid. The snap-slide closures ensure a secure seal for the lidded container while allowing easy reopening. The lockable lid prevents loss, damage, or contamination of the cargo during transportation.