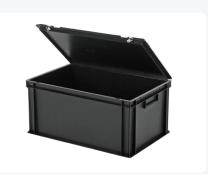

#### **Features**

Lidded bins are also stackable with lid

Lidded bins have a removable, hinged lid

Stacking bin with hinged lid and 2 snap-slide locks

# **Description**

Black plastic lidded container in Euro norm size 600 x 400 mm. The container consists of a stacking bin, hinged lid, and two snapslide closures. The lidded container is entirely closed, including the handles. The bottom features reinforced rib construction, making it highly suitable for heavy-duty applications. Due to its Euro norm size, this lidded container perfectly integrates with all other Euro containers, standardized pallets, mobile bases, and rolling containers. Additionally, it can be stacked with the lid. The snap-slide closures ensure a secure seal for the lidded container while allowing easy reopening. The lockable lid prevents loss, damage, or contamination of the cargo during transportation.