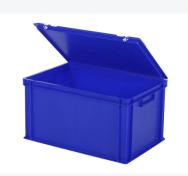

#### **Features**

| Featuring a reinforced diamond-pattern bottom.                           |  |
|--------------------------------------------------------------------------|--|
| The standard version comes with closed handles.                          |  |
| Lidded containers are stackable even with the lid.                       |  |
| Lidded containers have a removable hinged lid.                           |  |
| The lidded container is supplied with two snap-lock closures on the lid. |  |

# **Description**

Stackable container with hinged lid in Euro norm size 600 x 400 mm. Made of food-grade plastic. The lidded container consists of a stacking box, hinged lid, and two snap-lock closures. The lidded container has a closed bottom with reinforced construction. The stacking box is therefore highly suitable for heavier loads. The hinged lid is removable when open. The container is also stackable with the lid. Due to its standardized dimensions, the lidded container is stackable with all other Euro norm stackable containers. Additionally, the lidded container fits perfectly and without space loss on standardized pallets, roll containers, and mobile bases. We supply foam interiors, seals, and label holders as accessories for the lidded containers.