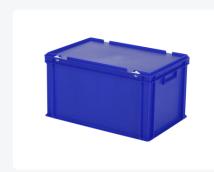

# Stacking bin with lid - 600 x 400 x H 335 mm - blue

### **Product specifications**

| Uitwendig<br>(LxBxH)    | 600 × 400 × 335 mm            |
|-------------------------|-------------------------------|
| Inwendig<br>(LxBxH)     | 566 × 366 × 305 mm            |
| Max. stacking load (kg) | 250 kg kg                     |
| Capacity                | 64 liter liter                |
| Handles                 | Closed                        |
| Sidewalls               | Closed                        |
| Material                | PP                            |
| Article number          | 30.632.DB.3                   |
| Weight (kg)             | 3,7 kg                        |
| Temperature range       | -20°C to +80°C                |
| Color                   | Blue                          |
| Bottom                  | Closed, extra reinforced base |
| Colorcode               | RAL 5002                      |
| Load capacity (kg)      | 25 kg                         |

#### **Features**

| Featuring a reinforced diamond-pattern bottom.                           |  |
|--------------------------------------------------------------------------|--|
| The standard version comes with closed handles.                          |  |
| Lidded containers are stackable even with the lid.                       |  |
| Lidded containers have a removable hinged lid.                           |  |
| The lidded container is supplied with two snap-lock closures on the lid. |  |

# **Description**

Stackable container with hinged lid in Euro norm size 600 x 400 mm. Made of food-grade plastic. The lidded container consists of a stacking box, hinged lid, and two snap-lock closures. The lidded container has a closed bottom with reinforced construction. The stacking box is therefore highly suitable for heavier loads. The hinged lid is removable when open. The container is also stackable with the lid. Due to its standardized dimensions, the lidded container is stackable with all other Euro norm stackable containers. Additionally, the lidded container fits perfectly and without space loss on standardized pallets, roll containers, and mobile bases. We supply foam interiors, seals, and label holders as accessories for the lidded containers.