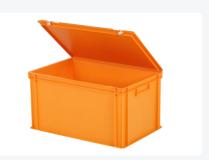

#### **Features**

| Featuring a reinforced diamond-pattern bottom.                           |
|--------------------------------------------------------------------------|
| The standard version comes with closed handles.                          |
| Lidded containers are stackable even with the lid.                       |
| Lidded containers have a removable hinged lid.                           |
| The lidded container is supplied with two snap-lock closures on the lid. |

## **Description**

Stackable container with hinged lid in Euro norm size 600 x 400 mm. Made of food-grade plastic. The lidded container consists of a stacking box, hinged lid, and two snap-lock closures. The lidded container has a closed bottom with reinforced construction. The stacking box is therefore highly suitable for heavier loads. The hinged lid is removable when open. The container is also stackable with the lid. Due to its standardized dimensions, the lidded container is stackable with all other Euro norm stackable containers. Additionally, the lidded container fits perfectly and without space loss on standardized pallets, roll containers, and mobile bases. We supply foam interiors, seals, and label holders as accessories for the lidded containers.