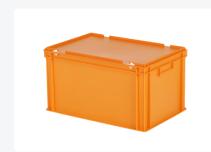

# Stacking bin with lid - 600 x 400 x H 335 mm - orange

## **Description**

Stackable container with hinged lid in Euro norm size 600 x 400 mm. Made of food-grade plastic. The lidded container consists of a stacking box, hinged lid, and two snap-lock closures. The lidded container has a closed bottom with reinforced construction. The stacking box is therefore highly suitable for heavier loads. The hinged lid is removable when open. The container is also stackable with the lid. Due to its standardized dimensions, the lidded container is stackable with all other Euro norm stackable containers. Additionally, the lidded container fits perfectly and without space loss on standardized pallets, roll containers, and mobile bases. We supply foam interiors, seals, and label holders as accessories for the lidded containers.