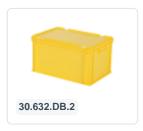

# Stacking bin with lid - 600 x 400 x H 335 mm - white

## **Product specifications**

| Uitwendig<br>(LxBxH)    | 600 × 400 × 335 mm            |
|-------------------------|-------------------------------|
| Inwendig<br>(LxBxH)     | 566 × 366 × 305 mm            |
| Max. stacking load (kg) | 250 kg kg                     |
| Capacity                | 64 liter liter                |
| Handles                 | Closed                        |
| Sidewalls               | Closed                        |
| Material                | PP                            |
| Article number          | 30.632.DB.0                   |
| Weight (kg)             | 3,7 kg                        |
| Temperature range       | -20°C to +80°C                |
| Color                   | White                         |
| Bottom                  | Closed, extra reinforced base |
| Load capacity (kg)      | 25 kg                         |

#### **Features**

| Lidded bins are also stackable with lid                              |
|----------------------------------------------------------------------|
| Lidded bins have a removable, hinged lid                             |
| The lidded bin is provided with an extra strong diamond-pattern base |
| Stacking bin with hinged lid and 2 snap-slide locks                  |

# **Description**

Stacking bin with lid in Euro norm size 600 x 400 mm. Made of food-grade plastic. The lid container is composed of a stacking container, hinged lid, and two snap-slide closures. The lid container has a closed bottom with reinforced construction, making it highly suitable for heavier loads. The hinged lid is removable when in the open position. The container is also stackable with the lid. Due to its standardized dimensions, the lid container can be stacked with all other Euro norm stacking containers. Additionally, the lid container fits perfectly and without loss of space on standardized pallets, roll containers, and mobile bases. We provide foam interiors, seals, and label holders as accessories for the lid containers.