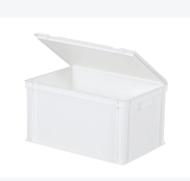

#### **Features**

| Lidded bins are also stackable with lid                              |
|----------------------------------------------------------------------|
| Lidded bins have a removable, hinged lid                             |
| The lidded bin is provided with an extra strong diamond-pattern base |
| Stacking bin with hinged lid and 2 snap-slide locks                  |

# **Description**

Stacking bin with lid in Euro norm size 600 x 400 mm. Made of food-grade plastic. The lid container is composed of a stacking container, hinged lid, and two snap-slide closures. The lid container has a closed bottom with reinforced construction, making it highly suitable for heavier loads. The hinged lid is removable when in the open position. The container is also stackable with the lid. Due to its standardized dimensions, the lid container can be stacked with all other Euro norm stacking containers. Additionally, the lid container fits perfectly and without loss of space on standardized pallets, roll containers, and mobile bases. We provide foam interiors, seals, and label holders as accessories for the lid containers.