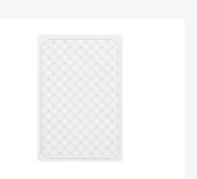

#### **Features**

| Lidded bins are also stackable with lid                              |
|----------------------------------------------------------------------|
| Lidded bins have a removable, hinged lid                             |
| The lidded bin is provided with an extra strong diamond-pattern base |
| Stacking bin with hinged lid and 2 snap-slide locks                  |