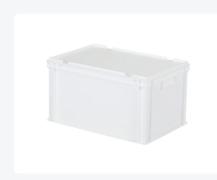

# Stacking bin with lid - 600 x 400 x H 335 mm - white

## **Product specifications**

| Uitwendig<br>(LxBxH)    | 600 × 400 × 335 mm            |
|-------------------------|-------------------------------|
| Inwendig<br>(LxBxH)     | 566 × 366 × 305 mm            |
| Max. stacking load (kg) | 250 kg kg                     |
| Capacity                | 64 liter liter                |
| Handles                 | Closed                        |
| Sidewalls               | Closed                        |
| Material                | PP                            |
| Article number          | 30.632.DB.0                   |
| Weight (kg)             | 3,7 kg                        |
| Temperature range       | -20°C to +80°C                |
| Color                   | White                         |
| Bottom                  | Closed, extra reinforced base |
| Load capacity (kg)      | 25 kg                         |

# **Description**

Stacking bin with lid in Euro norm size 600 x 400 mm. Made of food-grade plastic. The lid container is composed of a stacking container, hinged lid, and two snap-slide closures. The lid container has a closed bottom with reinforced construction, making it highly suitable for heavier loads. The hinged lid is removable when in the open position. The container is also stackable with the lid. Due to its standardized dimensions, the lid container can be stacked with all other Euro norm stacking containers. Additionally, the lid container fits perfectly and without loss of space on standardized pallets, roll containers, and mobile bases. We provide foam interiors, seals, and label holders as accessories for the lid containers.