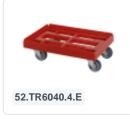

### **Features**

| Featuring a reinforced diamond-pattern bottom.                           |  |
|--------------------------------------------------------------------------|--|
| The standard version comes with closed handles.                          |  |
| Lidded containers are stackable even with the lid.                       |  |
| Lidded containers have a removable hinged lid.                           |  |
| The lidded container is supplied with two snap-lock closures on the lid. |  |

## Description

Stackable container with hinged lid in Euro norm size 600 x 400 mm. Made of food-grade plastic. The lidded container consists of a stacking box, hinged lid, and two snap-lock closures. The lidded container has a closed bottom with reinforced construction. The stacking box is therefore highly suitable for heavier loads. The hinged lid is removable when open. The container is also stackable with the lid. Due to its standardized dimensions, the lidded container is stackable with all other Euro norm stackable containers. Additionally, the lidded container fits perfectly and without space loss on standardized pallets, roll containers, and mobile bases. We supply foam interiors, seals, and label holders as accessories for the lidded containers.