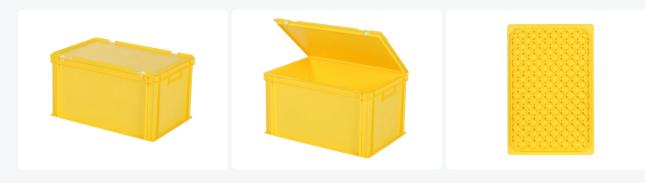

# Stacking bin with lid - 600 x 400 x H 335 mm - yellow

# **Product specifications**

| Uitwendig<br>(LxBxH)       | 600 × 400 × 335 mm            |
|----------------------------|-------------------------------|
| Inwendig<br>(LxBxH)        | 566 × 366 × 305 mm            |
| Max. stacking<br>load (kg) | 250 kg kg                     |
| Capacity                   | 64 liter liter                |
| Handles                    | Closed                        |
| Sidewalls                  | Closed                        |
| Material                   | PP                            |
| Article number             | 30.632.DB.2                   |
| Weight (kg)                | 3,7 kg                        |
| Temperature<br>range       | -20°C to +80°C                |
| Color                      | Yellow                        |
| Bottom                     | Closed, extra reinforced base |
| European Article<br>Number | 7424903132126                 |
| Colorcode                  | PMS 106 C                     |
| Load capacity<br>(kg)      | 25 kg                         |

### **Features**

| Featuring a reinforced diamond-pattern bottom.                           |  |
|--------------------------------------------------------------------------|--|
| The standard version comes with closed handles.                          |  |
| Lidded containers are stackable even with the lid.                       |  |
| Lidded containers have a removable hinged lid.                           |  |
| The lidded container is supplied with two snap-lock closures on the lid. |  |

## Description

Stackable container with hinged lid in Euro norm size 600 x 400 mm. Made of food-grade plastic. The lidded container consists of a stacking box, hinged lid, and two snap-lock closures. The lidded container has a closed bottom with reinforced construction. The stacking box is therefore highly suitable for heavier loads. The hinged lid is removable when open. The container is also stackable with the lid. Due to its standardized dimensions, the lidded container is stackable with all other Euro norm stackable containers. Additionally, the lidded container fits perfectly and without space loss on standardized pallets, roll containers, and mobile bases. We supply foam interiors, seals, and label holders as accessories for the lidded containers.