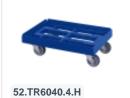

### **Features**

| Featuring a reinforced diamond-pattern bottom.                           |  |
|--------------------------------------------------------------------------|--|
| The standard version comes with closed handles.                          |  |
| Lidded containers are stackable even with the lid.                       |  |
| Lidded containers have a removable hinged lid.                           |  |
| The lidded container is supplied with two snap-lock closures on the lid. |  |