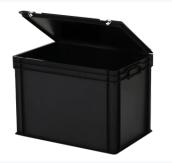

## Stacking bin with lid 600 x 400 x H 439 mm - black

## Description

Lidded container with Euro norm dimensions 600 x 400 mm. Composed of a stacking container with a hinged lid including two snapslide fasteners. The lidded container has closed walls, sealed handles, and a closed, reinforced bottom. The lidded container is securely sealed during transport, allowing the goods to be transported dust-free and safely. The lidded container is commonly used for storing delicate cargo. Due to the standardized dimensions, the lidded container can be stacked with other Euro containers, both with and without lids. The lidded container is made of food-grade plastic. We provide foam inserts, seals, and label holders as accessories for the lidded containers.