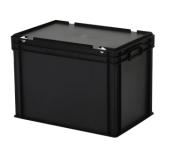

## Stacking bin with lid 600 x 400 x H 439 mm - black

## Description

Lidded container with Euro norm dimensions 600 x 400 mm. Composed of a stacking container with a hinged lid including two snapslide fasteners. The lidded container has closed walls, sealed handles, and a closed, reinforced bottom. The lidded container is securely sealed during transport, allowing the goods to be transported dust-free and safely. The lidded container is commonly used for storing delicate cargo. Due to the standardized dimensions, the lidded container can be stacked with other Euro containers, both with and without lids. The lidded container is made of food-grade plastic. We provide foam inserts, seals, and label holders as accessories for the lidded containers.