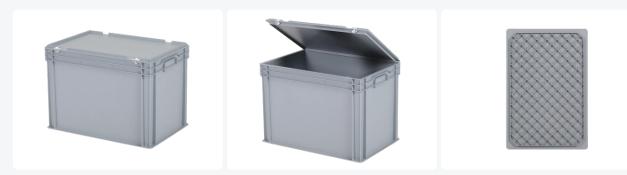

# Stacking bin with lid 600 x 400 x H 439 mm - grey

## **Product specifications Features**

| Uitwendig<br>(LxBxH)       | 600 × 400 × 439 mm | Lidded bins are also stackable with lid     |
|----------------------------|--------------------|---------------------------------------------|
| Inwendig<br>(LxBxH)        | 566 × 366 × 406 mm | Lidded bins have a removable, hinged lid    |
| Max. stacking<br>load (kg) | 250 kg kg          | Stacking bin with hinged lid and 2 snap-sli |
| Capacity                   | 86 liter liter     |                                             |
| Handles                    | Closed             |                                             |
| Sidewalls                  | Closed             |                                             |
| Material                   | PP                 |                                             |
| Article<br>number          | 30.642N.DB.1       |                                             |
| Weight (kg)                | 4,2 kg             |                                             |
| Temperature range          | -20°C to +80°C     |                                             |
| Color                      | Grey               |                                             |
| Bottom                     | Closed, reinforced |                                             |
| Colorcode                  | RAL 7040           |                                             |
| Load capacity<br>(kg)      | 25 kg              |                                             |
|                            |                    |                                             |

#### Description

Lid container with Euro norm dimensions 600 x 400 mm. Composed of a stacking container with a hinged lid including two snap-slide fasteners. The lid container has closed walls, sealed handles, and a closed, reinforced bottom. The lid container is securely sealed during transport, allowing the goods to be transported dust-free and safely. The lid container is commonly used for storing delicate cargo. Due to the standardized dimensions, the lid container can be stacked with other Euro containers, both with and without lids. The lid container is made of food-grade plastic. We provide foam inserts, seals, and label holders as accessories for the lid containers.