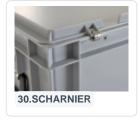

#### Description

Lid container with Euro norm dimensions 600 x 400 mm. Composed of a stacking container with a hinged lid including two snap-slide fasteners. The lid container has closed walls, sealed handles, and a closed, reinforced bottom. The lid container is securely sealed during transport, allowing the goods to be transported dust-free and safely. The lid container is commonly used for storing delicate cargo. Due to the standardized dimensions, the lid container can be stacked with other Euro containers, both with and without lids. The lid container is made of food-grade plastic. We provide foam inserts, seals, and label holders as accessories for the lid containers.

2 snap-slide locks

Transoplast +31(0)314 66 44 00 webshop@transoplast.com dev.transoplastshop.com