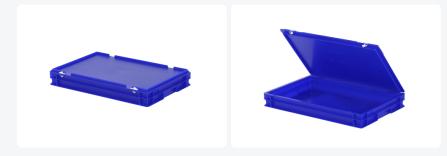

## Stacking bin with lid - 600 x 400 x H 90 mm - blue

## Description

This blue stacking bin with lid has the practical Euro norm dimensions of 600 x 400 mm. Consequently, it is stackable with all other Euro norm lid containers and stacking containers. Additionally, it perfectly fits without space wastage on a standardized pallet, rolling container, or mobile base. The lid container is composed of a fully enclosed stacking container with a hinged lid and two snap-slide closures. These closures ensure secure sealing and easy opening of the lid container. The lockable lid prevents the cargo from getting lost, damaged, or contaminated during transport.